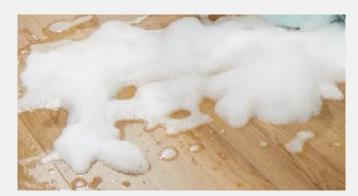

# A 100% WATERPROOF FLOORING SOLUTION

Plank Size

a - 1235mm : b - 178mm : c - 5mm

(pre-attached 1mm underlay)

Click installation (glueless)

100% Waterproof

Environmentally friendly

(Low VOC-Volatile Organic Compounds emissions)