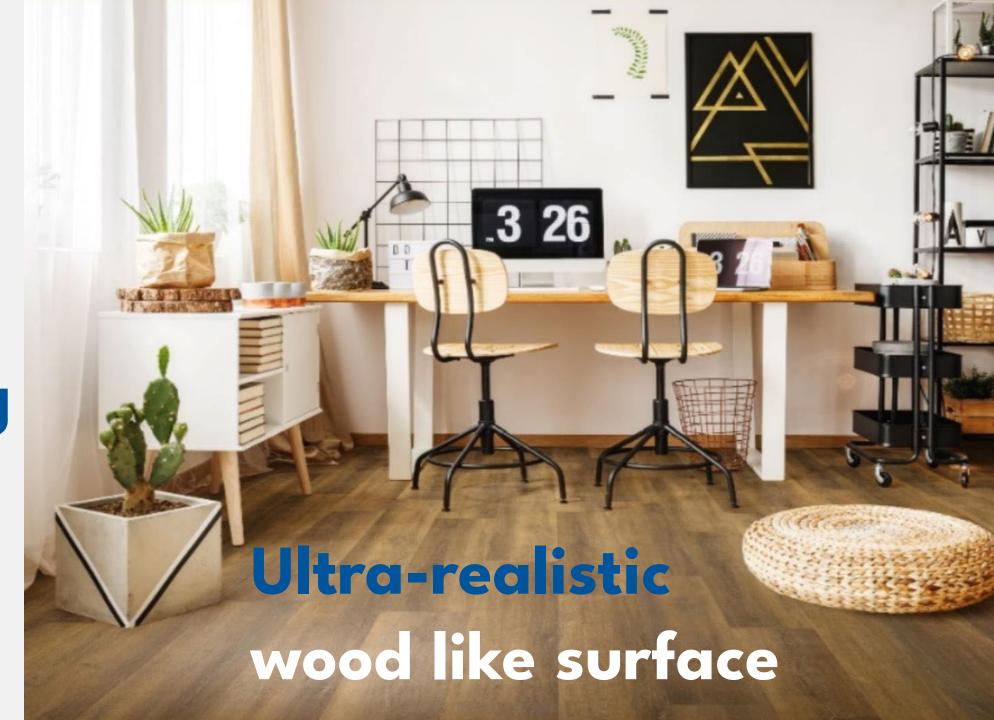

## Vinyl Flooring

Spotlight is a collection that beautifully replicates the various patterns and textures from a species of natural Oak to add timeless warmth to your home.