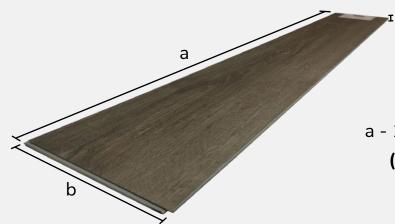

# A 100% WATERPROOF FLOORING SOLUTION

Plank Size

a - 1235mm : b - 178mm : c - 5mm

(pre-attached 1mm underlay)

Click installation (glueless)

100% Waterproof

Environmentally friendly

(Low VOC-Volatile Organic Compounds emissions)