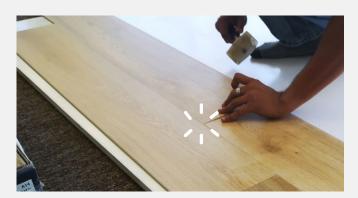

# A 100% WATERPROOF FLOORING SOLUTION

Plank Size

a - 1235mm : b - 178mm : c - 5mm

(pre-attached 1mm underlay)

Click installation (glueless)

100% Waterproof

Environmentally friendly

(Low VOC-Volatile Organic Compounds emissions)