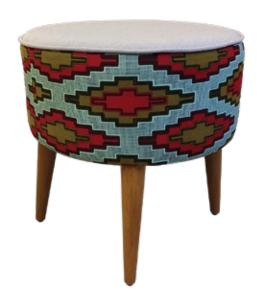

# Duma - Bespoke locally manufactured by our local artisans

Duma features an inner 30000 rub contract fabric and an outer Kitenge cotton fabric. Duma is made of contract foam and the sides are made of standard density foam. The interior framework features recycled wood and multi layer ply. Seat legs are made of hardwood with Walnut finish.

Pouf Size (wxdxh)

460 x 460 x 460