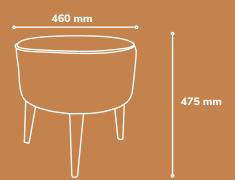

## **Seating**



# Duma - Bespoke locally manufactured by our local artisans

Duma features an inner 30000 rub contract fabric and an outer Kitenge cotton fabric. Duma is made of contract foam and the sides are made of standard density foam. The interior framework features recycled wood and multi layer ply. Seat legs are made of hardwood with Walnut finish.



Pouf Size (wxdxh)

460 x 460 x 460



#### **Available Color Fabric Options**







\*Refer to our fabric colour chart on page 68 for more options.

### **Technical Specifications**



# Fabric Colour Options For Bespoke Locally Manufactured Furniture







Sales sales@antarc-ke.com

0733 503 500 | 0734 503 500

No 62, Muthithi Road, Westlands

www.antarc-ke.com