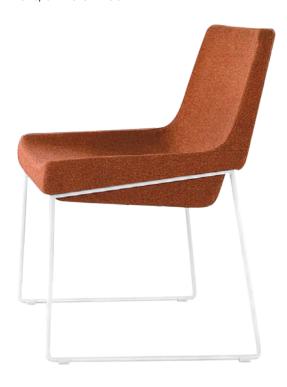

## Maputo

Maputo Easy Chair – available in a chic mustard, vibrant mandarin, and refreshing green, all gracefully supported by a contemporary aluminum base. Challenging the conventional belief that comfort requires armrests, the Maputo Chair confidently asserts that a seat can offer unparalleled comfort without them. Elevate your space with the perfect fusion of style and relaxation. Maputo: Where modern aesthetics meet undeniable comfort, arms or not!