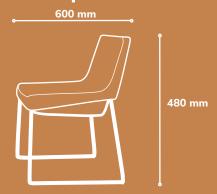

## **Soft Seating**



## Maputo

Maputo Easy Chair – available in a chic mustard, vibrant mandarin, and refreshing green, all gracefully supported by a contemporary aluminum base. Challenging the conventional belief that comfort requires armrests, the Maputo Chair confidently asserts that a seat can offer unparalleled comfort without them. Elevate your space with the perfect fusion of style and relaxation. Maputo: Where modern aesthetics meet undeniable comfort, arms or not!



Pouf Size (wxdxh)

480 x 600 x 480

## **Available Colour Fabric Options**







Green

## **Technical Specifications**







Sales sales@antarc-ke.com

0733 503 500 | 0734 503 500

No 62, Muthithi Road, Westlands

www.antarc-ke.com