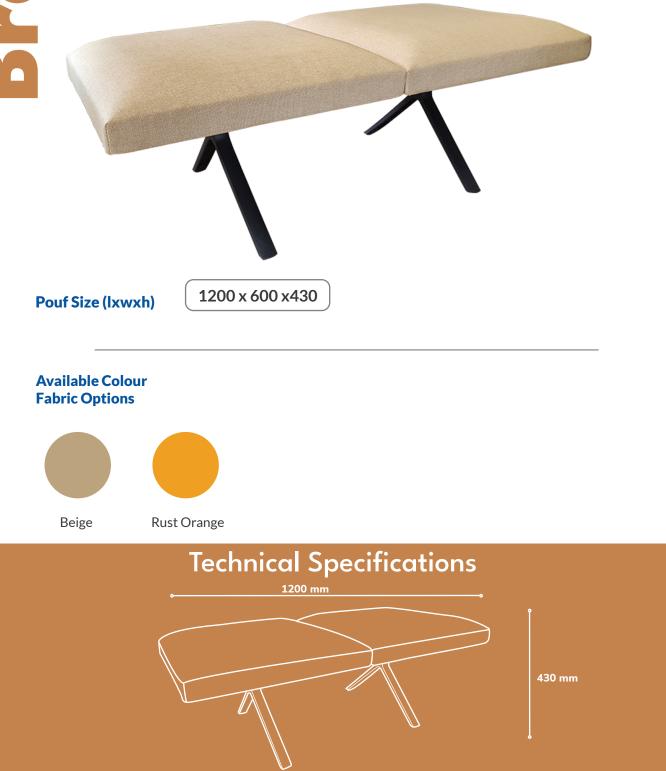

## **Seating** Lusaka 2 & 4 Seater Bench



Lusaka Benches – where style meets comfort in a blend of sophistication and functionality. Available in a two-seater boasting a chic beige hue and a three-seater exuding elegance in a timeless rust color, the Lusaka Bench Collection is designed to elevate your waiting area.

Crafted with meticulous attention to detail, the Lusaka Chair redefines the conventional waiting chair experience. More than just seating, it embodies class, simplicity, and a commitment to good back health. Immerse yourself in the perfect combination of comfort and aesthetic appeal with the Lusaka Benches and Chairs – setting a new standard for waiting area seating.







0733 503 500 | 0734 503 500

No 62, Muthithi Road, Westlands

0

www.antarc-ke.com