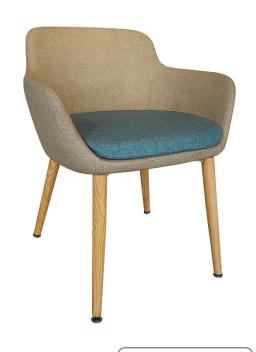

## Lunda

Unveil a touch of modern sophistication with the Lunda Easy Chair, available in chic blue and vibrant orange seat colors. This unique seating solution effortlessly combines a contemporary design with a touch of playfulness, making it an ideal choice for those seeking a stylish departure from the ordinary. Whether placed in an office, study, or reception area, the Lunda Easy Chair effortlessly complements various settings, adding a pop of color and flair to any space.

Pouf Size (wxdxh)

640 x 600 x 730

**Available Colour Fabric Options** 

Grey

**Available Colour** Fabric - Seat

Blue

Orange