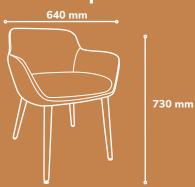

Pouf Size (wxdxh)

640 x 600 x 730

**Available Colour Fabric Options** 

Grey

**Available Colour** Fabric - Seat

Blue

Orange