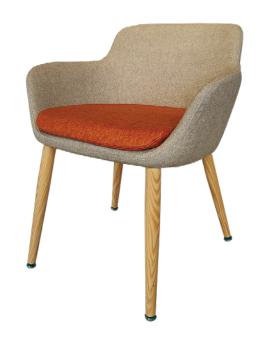

## Lunda

Unveil a touch of modern sophistication with the Lunda Easy Chair, available in chic blue and vibrant orange seat colors. This unique seating solution effortlessly combines a contemporary design with a touch of playfulness, making it an ideal choice for those seeking a stylish departure from the ordinary. Whether placed in an office, study, or reception area, the Lunda Easy Chair effortlessly complements various settings, adding a pop of color and flair to any space.

Pouf Size (wxdxh)

640 x 600 x 730

**Available Colour Fabric Options** 

Grey

**Available Colour** Fabric - Seat

Blue

Orange