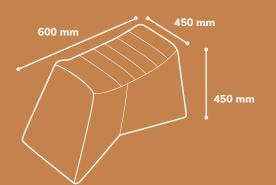

## **Seating**Baringo Pouffe



Baringo Pouff is a stunning and versatile Fabric-bodied Pouff with a unique twist of style and comfort. Elevate your interior design with this chic and contemporary piece that effortlessly merges functionality and aesthetics. The fabric body of the pouff dia boasts a captivating array of colors, allowing you to customize and harmonize with your existing decor or create an exciting focal point. It is durable and easy to maintain.



Pouf Size (wxdxh)

600 x 450 x 450

## Available Colour Fabric Options









e L Green

Orange

## **Technical Specifications**







Sales sales@antarc-ke.com

0733 503 500 | 0734 503 500

No 62, Muthithi Road, Westlands

www.antarc-ke.com