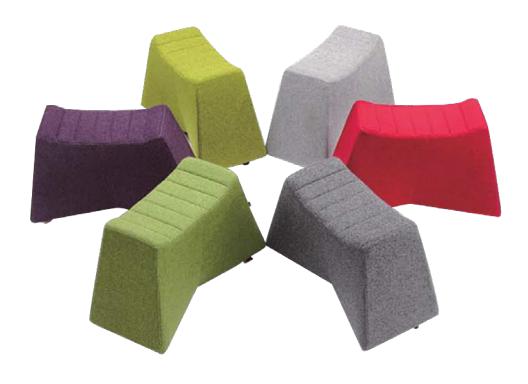

## **Seating**Baringo Pouffe

Baringo Pouff is a stunning and versatile Fabric-bodied Pouff with a unique twist of style and comfort. Elevate your interior design with this chic and contemporary piece that effortlessly merges functionality and aesthetics. The fabric body of the pouff dia boasts a captivating array of colors, allowing you to customize and harmonize with your existing decor or create an exciting focal point. It is durable and easy to maintain.

## Available Colour Fabric Options

e L Green

Orange