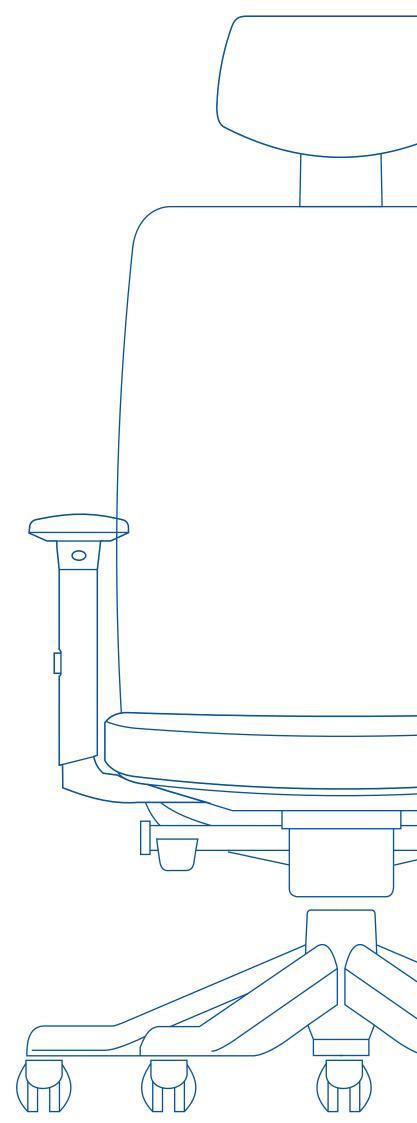

### Headrest

Black outer shell and grey inner shell of molded polypropylene (100% recyclable).

#### **Armrest**

Adjustable for height and swivel angle.

#### Fabric/Elastomere Surface

- Polyester high tensile mesh.
- Molded foam upholstered in fabric.

### **Donati Mechanism**

Adjustable Tilt tension, Tilt Lock control and recline glide motion.

# **Technical Specifications** 650 mm 470 mm 175 mm 400-480 mm 200-275 mm

## **Chair Adjustments**

& tilt lock control

Seat Height Adjustable