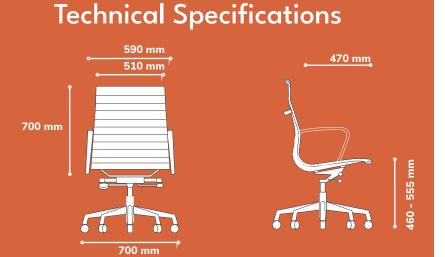

# High Back OCBORA002

Wye's classic appearance and majestic styling makes it suitable for any office environment as well as home. Wye swivel chair is available in 2 backrest heights, while a cantilever-leg visitor chair completes the range. The loop armrests and side frames of die-cast aluminum and its 5-prong metal base, all in polished finished combines beauty and durability.

### Mechanism

Backwards tilt mechanism can be regulated and locked in the forward most position; fully adjustable seat height via pneumatic spring.

### Base

Visitor

5-prong metal base in chrome-plated finish. 50mm dual-wheel castors of moulded polyamide (nylon)