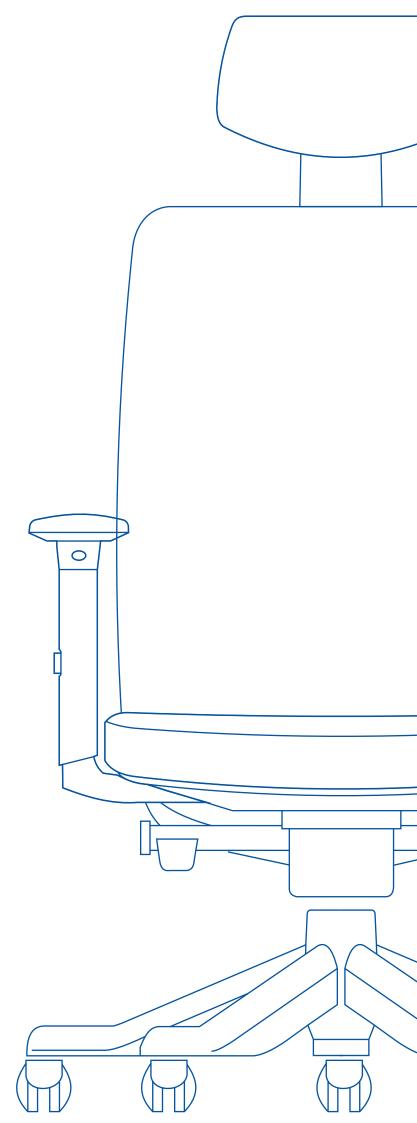

# High Back OCBORA002

Wye's classic appearance and majestic styling makes it suitable for any office environment as well as home. Wye swivel chair is available in 2 backrest heights, while a cantilever-leg visitor chair completes the range. The loop armrests and side frames of die-cast aluminum and its 5-prong metal base, all in polished finished combines beauty and durability.

### Headrest

Upholstery is offered in a thin leather padding. Side frame of die-cast aluminum in chrome-plated finish.

### Armrest

Die-cast aluminium loop armrest in chrome-plated finish.

### Mechanism

Backwards tilt mechanism can be regulated and locked in the forward most position; fully adjustable seat height via pneumatic spring.

### Base

Visitor

5-prong metal base in chrome-plated finish. 50mm dual-wheel castors of moulded polyamide (nylon)