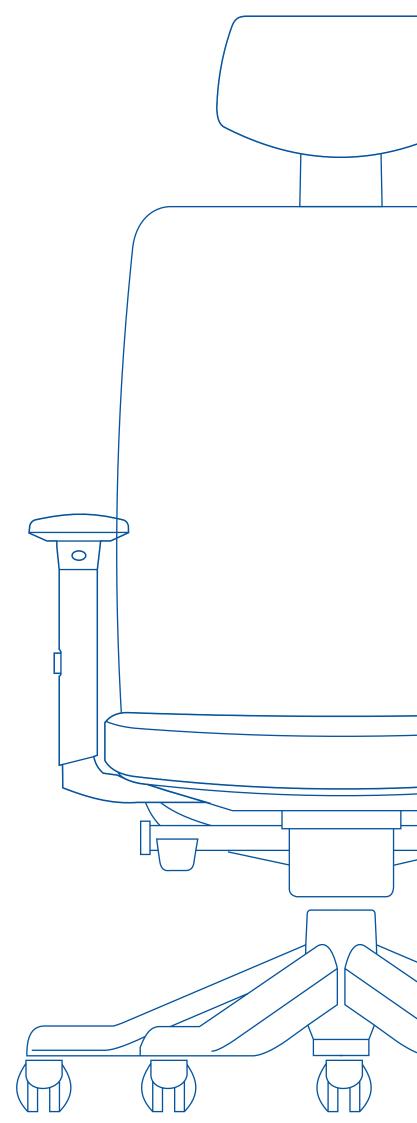

## **Multipurpose Chair**

13 mm thick foam upholstered over polypropylene inner shells.

### **Seat Padding**

13 mm thick foam upholstered over polypropylene inner shells.

#### **Armrest**

Optional loops armrest molded of polypropylene in standard black colour.

OCVARION004

4 Seater

OCVARION003

3 Seater