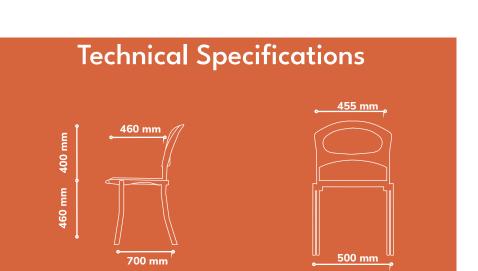

## **Multipurpose Chair**







13 mm thick foam upholstered over polypropylene inner shells.

### **Seat Padding**

13 mm thick foam upholstered over polypropylene inner shells.

#### Leg Structure

Welded  $30 \times 15 \times 1.6$  mm oblong steel pipe, finished in black-colour epoxy coating. Pipe ends capped off with black polypropylene feet and caps. Stackable.

#### **Armrest**

Optional loops armrest molded of polypropylene in standard black colour.









OCVARION004

4 Seater

OCVARION003

3 Seater





# Fabric Colour Options For Chairs

Select a colour fabric that resonates with your workspace.

\*Refer to our main material catalogue for the full range of options available .







Sales sales@antarc-ke.com

0733 503 500 | 0734 503 500

No 62, Muthithi Road, Westlands

www.antarc-ke.com