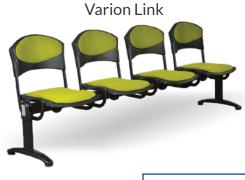

## **Multipurpose Chair**

13 mm thick foam upholstered over polypropylene inner shells.

### **Seat Padding**

13 mm thick foam upholstered over polypropylene inner shells.

#### Leg Structure

Welded  $30 \times 15 \times 1.6$  mm oblong steel pipe, finished in black-colour epoxy coating. Pipe ends capped off with black polypropylene feet and caps. Stackable.

#### **Armrest**

Optional loops armrest molded of polypropylene in standard black colour.

OCVARION004

4 Seater

OCVARION003

3 Seater