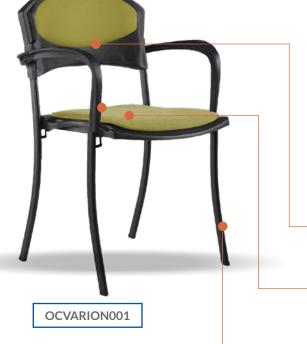

## **Multipurpose Chair**

13 mm thick foam upholstered over polypropylene inner shells.

### **Seat Padding**

13 mm thick foam upholstered over polypropylene inner shells.

#### Leg Structure

Welded  $30 \times 15 \times 1.6$  mm oblong steel pipe, finished in black-colour epoxy coating. Pipe ends capped off with black polypropylene feet and caps. Stackable.

#### **Armrest**

Optional loops armrest molded of polypropylene in standard black colour.

OCVARION004

4 Seater

OCVARION003

3 Seater