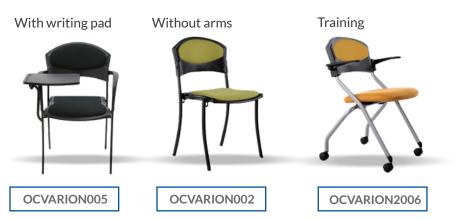

#### **Armrest**

Optional loops armrest molded of polypropylene in standard black colour.

OCVARION004

4 Seater

OCVARION003

3 Seater