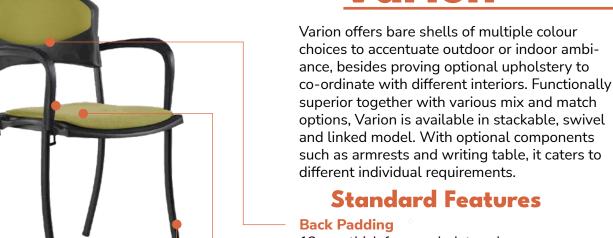

## **Multipurpose Chair**

13 mm thick foam upholstered over polypropylene inner shells.

### **Seat Padding**

13 mm thick foam upholstered over polypropylene inner shells.

#### Leg Structure

Welded  $30 \times 15 \times 1.6$  mm oblong steel pipe, finished in black-colour epoxy coating. Pipe ends capped off with black polypropylene feet and caps. Stackable.

#### **Armrest**

Optional loops armrest molded of polypropylene in standard black colour.

OCVARION004

4 Seater

OCVARION003

3 Seater