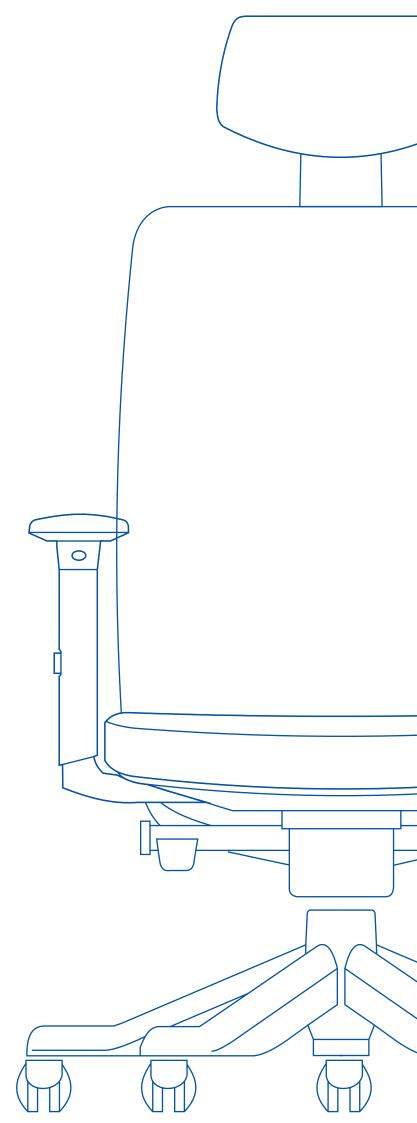

#### Headrest

Backrest height adjust knob is easily accessible to give the user straight forward adjustment when needed.

#### **Armrest**

Height adjustable armrest with swivel and depth adjustment.

#### Mechanism

An advanced synchronized mechanism ensures ergonomics and comfort. A multi position Tilt-lock allows locking in any recline angle. An adjustable Tilt-pressure knob is located at the bottom of seat to adjust recline force to suit each individual's weight.