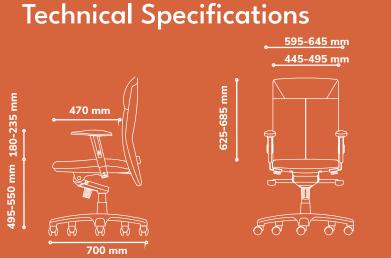

### **Chair Adjustments**

\*\\_\_\_

Height Adjusta Backrest

Pneumatic Seat Height Adjustment

Height - Width Adjustable Armrest

Sales sales@antarc-ke.com

0733 503 500 | 0734 503 500

No 62, Muthithi Road, Westlands