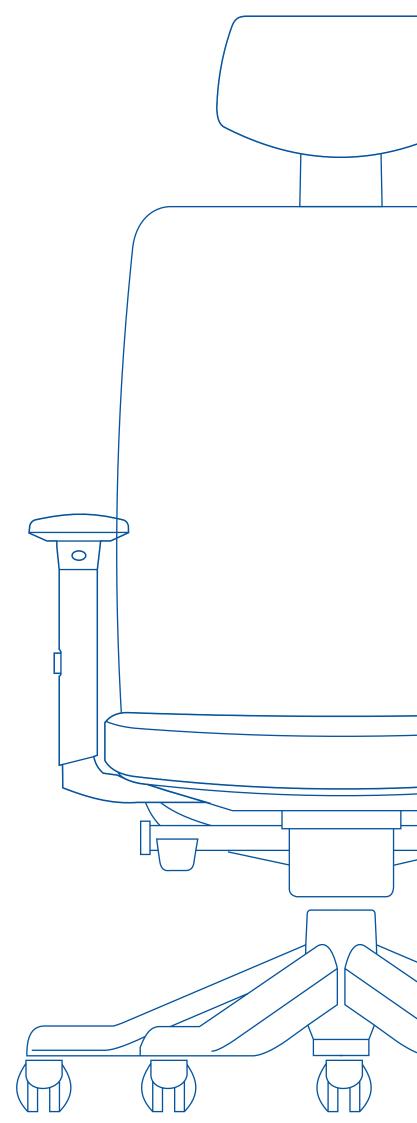

# Headrest

Polypropylene (100% recyclable) frame in black or white colour option. Polyelastomer/ Nylon/Polyester mesh in Jet grey colour

# **Backrest**

Height-adjustable lumbar support. Spinal joints of thermoplastic elastomer in grey colour.

# **Armrest**

Height-adjustable for a range of 100 mm.

Depth-adjustable for a range of 60 mm. Polypropylene (100% recyclable) shell in black colour.

# **Donati Mechanism**

Features 3-position tilt lock, pneumatic seat height, seat depth adjustment and auto weight-sensing tilt tension.

# **Technical Specifications** 440-550 mm 100-500 mm 175-280 mm 500 mm 日 700 mm

# **Chair Adjustments**

Height Adjustable Lumbar Support

Adjustable seat depth & tilt lock control