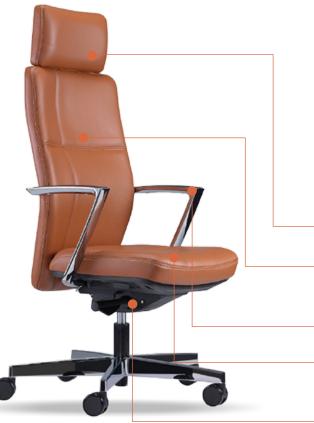

## **Headrest**

Fully upholstered height adjustable headrest.

Height-adjustable lumbar support with fully upholstered backrest.

### Armrest

Fixed arm rest.

### Seat

Depth-adjustable for a range of 60 mm. Fully upholstered seat.

### **Donati Mechanism**

Features 3-position tilt lock, pneumatic seat height, seat depth adjustment and auto weight-sensing tilt tension.