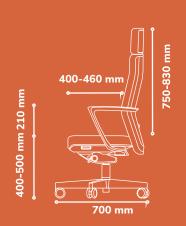

# **Technical Specifications**

### Seat

Depth-adjustable for a range of 60 mm. Fully upholstered seat.

### **Donati Mechanism**

Features 3-position tilt lock, pneumatic seat height, seat depth adjustment and auto weight-sensing tilt tension.