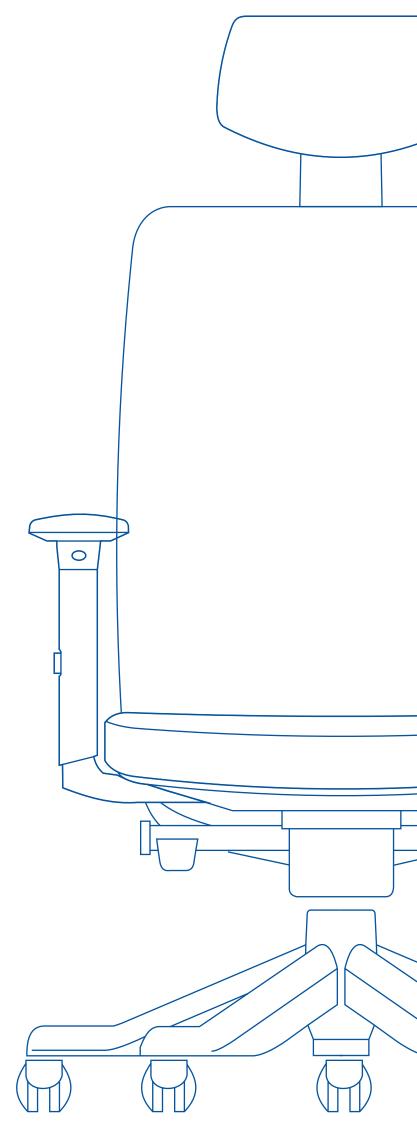

## **Headrest**

Fully upholstered height adjustable headrest.

Height-adjustable lumbar support with fully upholstered backrest.

### Armrest

Fixed arm rest.

### Seat

Depth-adjustable for a range of 60 mm. Fully upholstered seat.

### **Donati Mechanism**

Features 3-position tilt lock, pneumatic seat height, seat depth adjustment and auto weight-sensing tilt tension.

# **Chair Adjustments**

Height Adjustable

Height Adjustable Headrest

Seat Height Adjustable

Sales sales@antarc-ke.com

0733 503 500 | 0734 503 500

No 62, Muthithi Road, Westlands

www.antarc-ke.com