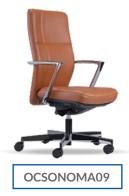

# **Ergonomic Office Chair**



High Back





OCSONOMA08





Visitor



OCSONOMA10

# **Technical Specifications**





# onoma

Inspired by the innovative and modern wine producing county in Northern California. Sonoma looks to re-interpret the traditional look of the leather executive chair reflecting the sophisticated yet laid back nature of this place, the simple yet elegant aesthetic was conceived to complement both classic and modern executive offices.

## **Standard Features**

## **Headrest**

Fully upholstered height adjustable headrest.

Height-adjustable lumbar support with fully upholstered backrest.

### Armrest

Fixed arm rest.

### Seat

Depth-adjustable for a range of 60 mm. Fully upholstered seat.

### **Donati Mechanism**

Features 3-position tilt lock, pneumatic seat height, seat depth adjustment and auto weight-sensing tilt ten