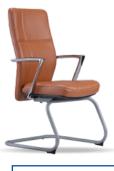

# **Ergonomic Office Chair**



High Back





OCSONOMA08





Visitor



OCSONOMA10

# **Technical Specifications**





# onoma

Inspired by the innovative and modern wine producing county in Northern California. Sonoma looks to re-interpret the traditional look of the leather executive chair reflecting the sophisticated yet laid back nature of this place, the simple yet elegant aesthetic was conceived to complement both classic and modern executive offices.

## **Standard Features**

## **Headrest**

Fully upholstered height adjustable headrest.

Height-adjustable lumbar support with fully upholstered backrest.

### Armrest

Fixed arm rest.

### Seat

Depth-adjustable for a range of 60 mm. Fully upholstered seat.

### **Donati Mechanism**

Features 3-position tilt lock, pneumatic seat height, seat depth adjustment and auto weight-sensing tilt tension.

# **