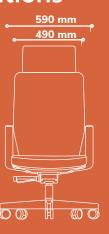

# **Ergonomic Office Chair**



High Back





OCSONOMA08





Visitor



OCSONOMA10

# **Technical Specifications**





# onoma

Inspired by the innovative and modern wine producing county in Northern California. Sonoma looks to re-interpret the traditional look of the leather executive chair reflecting the sophisticated yet laid back nature of this place, the simple yet elegant aesthetic was conceived to complement both classic and modern executive offices.

## **Standard Features**

## **Headrest**

Fully upholstered height adjustable headrest.

Height-adjustable lumbar support with fully upholstered backrest.

### Armrest

Fixed arm rest.

### Seat

Depth-adjustable for a range of 60 mm. Fully upholstered seat.

### **Donati Mechanism**

Features 3-position tilt lock, pneumatic seat height, seat depth adjustment and auto weight-sensing tilt tension.

# **Chair Adjustments**







Height Adjustable