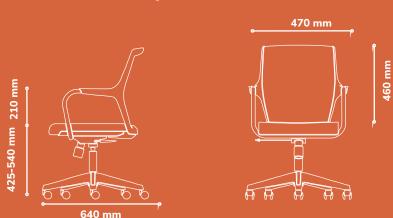

meeting budget requirements. A permeable mesh backrest makes a smart modern look and also functions to provide ventilation for optimal comfort. The integrated back and armrest design makes a sturdy, rigid yet lightweight structure.

### **Standard Features**

### **Backrest**

Back frame, back caps, and seat shell of polypropylene (100% recyclable) in black color.

### **Back and Seat Upholstery**

100% Hight Tenacity Polyester Mesh. This permeable mesh provides elastic support, yet allowing ventilation for optimal comfort. Seat upholstery in fabric, vinyl or leather on polyure-thane foam (recyclable into carpet padding, wadding etc)

### **Mechanism**

Featuring 10-position tilt locking and tilt tension by hand crank placed conveniently at seat side.





# **Technical Specifications**



## **Chair Adjustments**







# Fabric Colour Options For Chairs

Select a colour fabric that resonates with your workspace.

\*Refer to our main material catalogue for the full range of options available .







Sales sales@antarc-ke.com

0733 503 500 | 0734 503 500

No 62, Muthithi Road, Westlands

www.antarc-ke.com