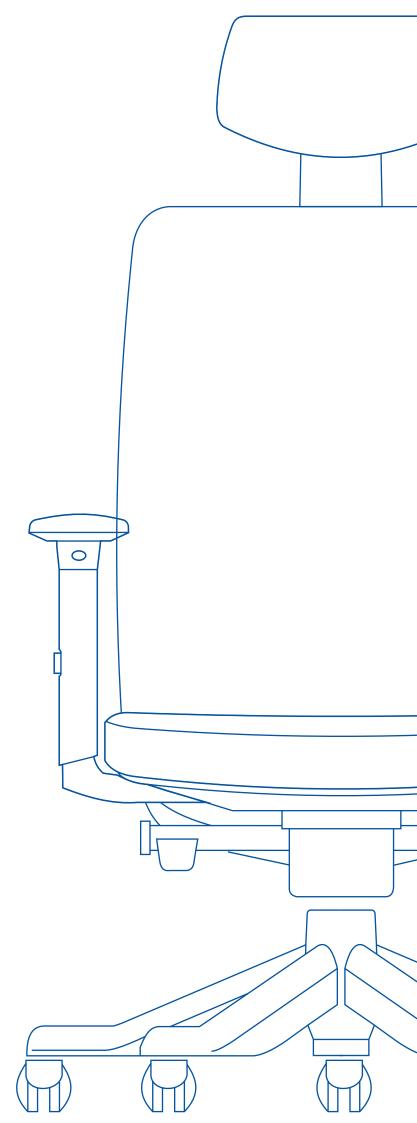

# Robin

Robin has a modern appearance that allow a consistent furnishing image while meeting budget requirements. A permeable mesh backrest makes a smart modern look and also functions to provide ventilation for optimal comfort. The integrated back and armrest design makes a sturdy, rigid yet lightweight structure.

### **Backrest**

Back frame, back caps, and seat shell of polypropylene (100% recyclable) in black color.

### **Back and Seat Upholstery**

100% Hight Tenacity Polyester Mesh. This permeable mesh provides elastic support, yet allowing ventilation for optimal comfort. Seat upholstery in fabric, vinyl or leather on polyure-thane foam (recyclable into carpet padding, wadding etc)

### **Mechanism**

Featuring 10-position tilt locking and tilt tension by hand crank placed conveniently at seat side.