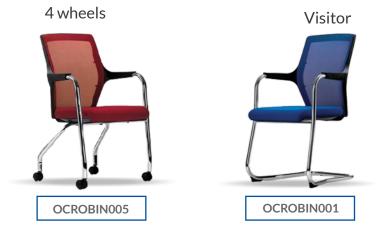

consistent furnishing image while meeting budget requirements. A permeable mesh backrest makes a smart modern look and also functions to provide ventilation for optimal comfort. The integrated back and armrest design makes a sturdy, rigid yet lightweight structure.

### **Standard Features**

### **Backrest**

Back frame, back caps, and seat shell of polypropylene (100% recyclable) in black color.

### **Back and Seat Upholstery**

100% Hight Tenacity Polyester Mesh. This permeable mesh provides elastic support, yet allowing ventilation for optimal comfort. Seat upholstery in fabric, vinyl or leather on polyure-thane foam (recyclable into carpet padding, wadding etc)

### **Mechanism**

Featuring 10-position tilt locking and tilt tension by hand crank placed conveniently at seat side.





# **Technical Specifications**



## **Chair Adjustments**







# Fabric Colour Options For Chairs

Select a colour fabric that resonates with your workspace.

\*Refer to our main material catalogue for the full range of options available .







Sales sales@antarc-ke.com

0733 503 500 | 0734 503 500

No 62, Muthithi Road, Westlands

www.antarc-ke.com