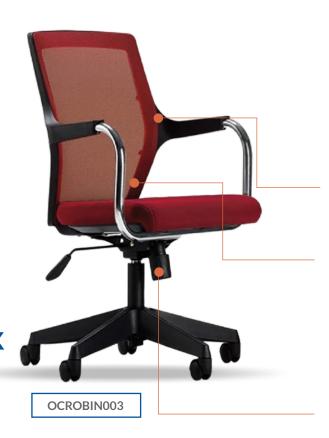

# Robin

Robin has a modern appearance that allow a consistent furnishing image while meeting budget requirements. A permeable mesh backrest makes a smart modern look and also functions to provide ventilation for optimal comfort. The integrated back and armrest design makes a sturdy, rigid yet lightweight structure.

### **Backrest**

Back frame, back caps, and seat shell of polypropylene (100% recyclable) in black color.

### **Back and Seat Upholstery**

100% Hight Tenacity Polyester Mesh. This permeable mesh provides elastic support, yet allowing ventilation for optimal comfort. Seat upholstery in fabric, vinyl or leather on polyure-thane foam (recyclable into carpet padding, wadding etc)

### **Mechanism**

Featuring 10-position tilt locking and tilt tension by hand crank placed conveniently at seat side.