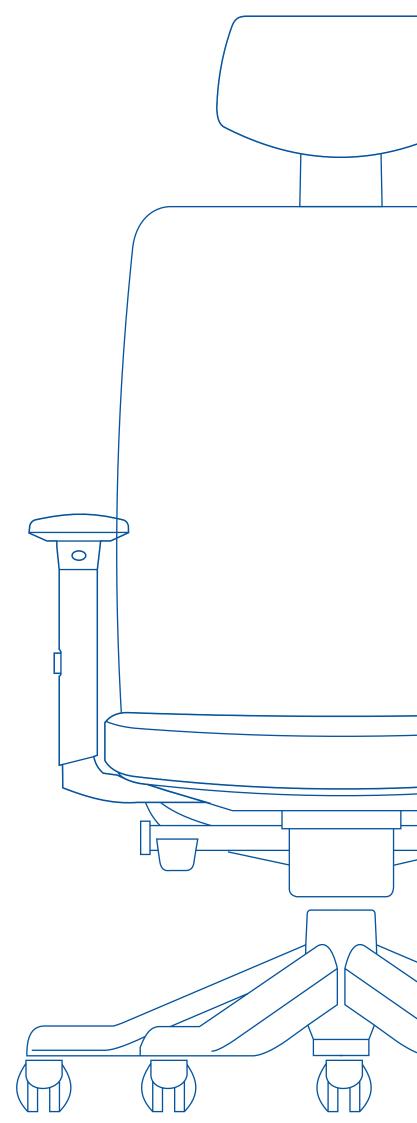

# **Technical Specifications** 660-730 mm 440-550 mm 500 mm 580 mm 440-550 mm $\mathbb{H}$

# Chair Adjustments

Height Adjustable Armrest

Synchronized Mechanism