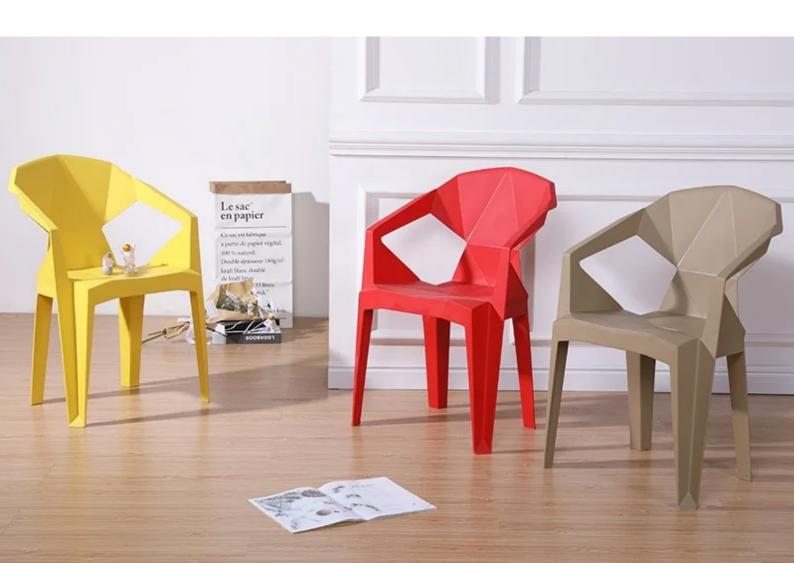

# **Multipurpose Chair**

Masturd

Taupe

### **Technical Specifications**

Muze

The versatile nature of Muze makes it suitable for both indoor and outdoor usage. Made of polypropylene resin, it is highly resistant to high impact and harsh weather making it perfect for anywhere. The material also allows for easy cleaning which makes it suitable for venues like cafes, restaurants and rest areas. The Muze will surely make a statement in any contemporary setting, at the same time ensuring comfort, style and practically.

# **Colour Options For Chairs**

Select a chair colour that resonates with your workspace .

0733 503 500 | 0734 503 500

No 62, Muthithi Road, Westlands

0

www.antarc-ke.com