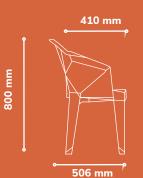

### **Technical Specifications**

Muze

The versatile nature of Muze makes it suitable for both indoor and outdoor usage. Made of polypropylene resin, it is highly resistant to high impact and harsh weather making it perfect for anywhere. The material also allows for easy cleaning which makes it suitable for venues like cafes, restaurants and rest areas. The Muze will surely make a statement in any contemporary setting, at the same time ensuring comfort, style and practically.

#### Specification

One piece injection moulding of fibrereinforced polypropylene with 2 year indoor UV resistance.

### Mobility

Its light weight (3.5kg) enables Muze to be rapidly moved, set up and stored anywhere at a moment notice.

### Stability

By design, Muze is highly durable and sturdy, inspiring confidence even for larger-sized users on a variety of floor surfaces