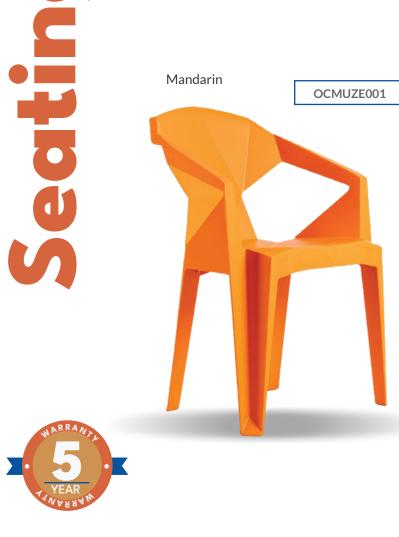

# **Multipurpose Chair**

Masturd

Taupe

### **Technical Specifications**

Muze

The versatile nature of Muze makes it suitable for both indoor and outdoor usage. Made of polypropylene resin, it is highly resistant to high impact and harsh weather making it perfect for anywhere. The material also allows for easy cleaning which makes it suitable for venues like cafes, restaurants and rest areas. The Muze will surely make a statement in any contemporary setting, at the same time ensuring comfort, style and practically.

#### Specification

One piece injection moulding of fibrereinforced polypropylene with 2 year indoor UV resistance.

### Mobility

Its light weight (3.5kg) enables Muze to be rapidly moved, set up and stored anywhere at a moment notice.

### Stability

By design, Muze is highly durable and sturdy, inspiring confidence even for larger-sized users on a variety of floor surfaces