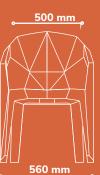

### **Technical Specifications**

Muze

The versatile nature of Muze makes it suitable for both indoor and outdoor usage. Made of polypropylene resin, it is highly resistant to high impact and harsh weather making it perfect for anywhere. The material also allows for easy cleaning which makes it suitable for venues like cafes, restaurants and rest areas. The Muze will surely make a statement in any contemporary setting, at the same time ensuring comfort, style and practically.

#### Specification

One piece injection moulding of fibrereinforced polypropylene with 2 year indoor UV resistance.

### Mobility

Its light weight (3.5kg) enables Muze to be rapidly moved, set up and stored anywhere at a moment notice.

### Stability

By design, Muze is highly durable and sturdy, inspiring confidence even for larger-sized users on a variety of floor surfaces