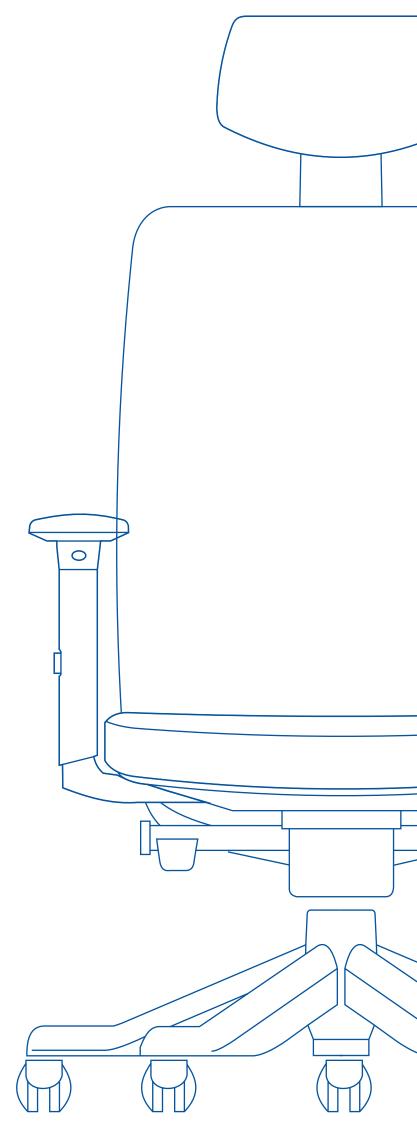

# **Lapis**

Lapis is a multi-purpose seating with high-density stacking capability. Up to 40 chairs per sq m. can be stacked to save storage space. Its ultra-thin profile enables dense stacking and visually displays Lapis' lightness and modern clean lines. Lapis utilises a one-piece or two-piece shell of coloured polypropylene moulded with an integrated hand grasp to ease portability. The sled base welded of sturdy 11mm steel solid rod is chrome-plated for resistance from heavy usage and stacking. Clear polycarbonate glides prevents marking on hard floors.

# Technical Specifications 425 mm 425 mm 460 mm