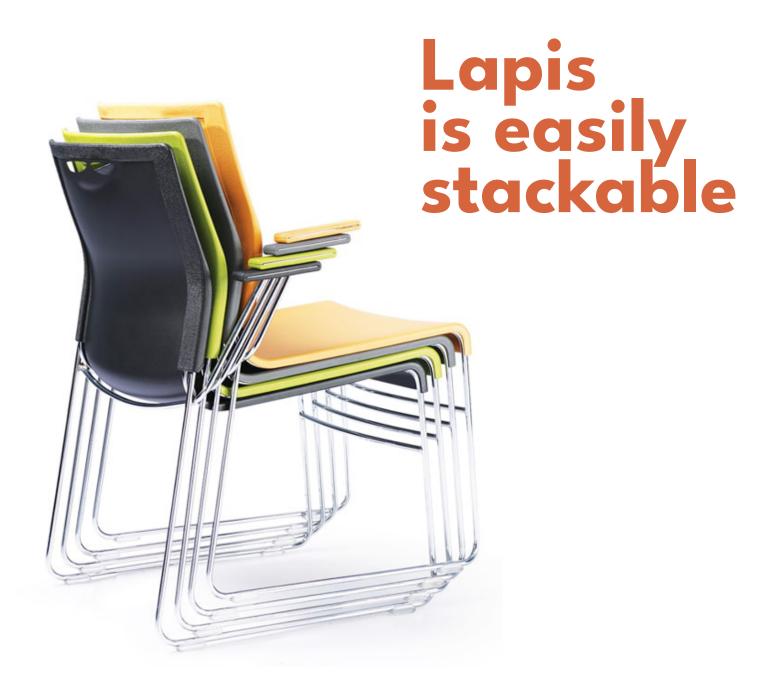

# **Lapis**

Lapis is a multi-purpose seating with high-density stacking capability. Up to 40 chairs per sq m. can be stacked to save storage space. Its ultra-thin profile enables dense stacking and visually displays Lapis' lightness and modern clean lines. Lapis utilises a one-piece or two-piece shell of coloured polypropylene moulded with an integrated hand grasp to ease portability. The sled base welded of sturdy 11mm steel solid rod is chrome-plated for resistance from heavy usage and stacking. Clear polycarbonate glides prevents marking on hard floors.