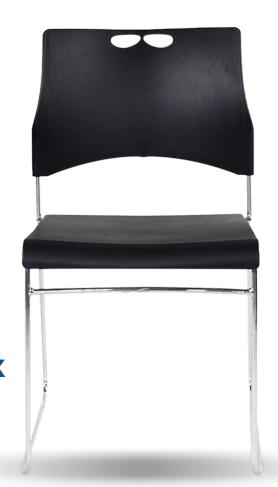

# **Lapis**

Lapis is a multi-purpose seating with high-density stacking capability. Up to 40 chairs per sq m. can be stacked to save storage space. Its ultra-thin profile enables dense stacking and visually displays Lapis' lightness and modern clean lines. Lapis utilises a one-piece or two-piece shell of coloured polypropylene moulded with an integrated hand grasp to ease portability. The sled base welded of sturdy 11mm steel solid rod is chrome-plated for resistance from heavy usage and stacking. Clear polycarbonate glides prevents marking on hard floors.

OCSAMP013