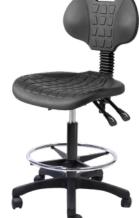

# **Multipurpose Chair**







Introducing the Pinnacle of Lab Seating: Easy-to-Clean Polyurethane Lab Chair! Engineered for Efficiency, Comfort, and Durability, This Chair is Your Trusted Partner in the Lab Environment.

Maximize efficiency and comfort with a lab chair designed for the modern scientific environment. The Easy-to-Clean Polyurethane Lab Chair is your solution for a clean, comfortable, and customizable lab workspace.

### **Standard Features**

#### Back

Easy clean Polyurethane with a fully adjustable backrest.

**Seat** Full swivel seat

#### Mechanism

2 levers for seat height and back rake adjustment

#### Base

Durable Five star N3 base.

Drafting



## **Technical Specifications**











0733 503 500 | 0734 503 500

No 62, Muthithi Road, Westlands

0

www.antarc-ke.com