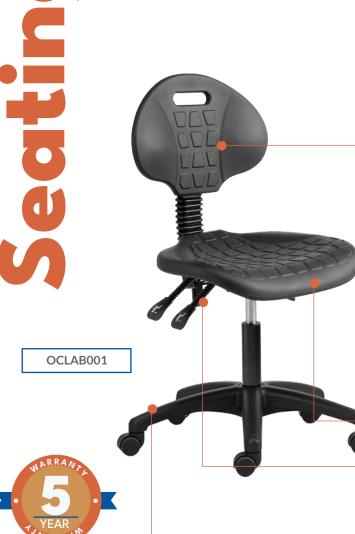

# **Multipurpose Chair**

Introducing the Pinnacle of Lab Seating: Easy-to-Clean Polyurethane Lab Chair! Engineered for Efficiency, Comfort, and Durability, This Chair is Your Trusted Partner in the Lab Environment.

Maximize efficiency and comfort with a lab chair designed for the modern scientific environment. The Easy-to-Clean Polyurethane Lab Chair is your solution for a clean, comfortable, and customizable lab workspace.

#### Back

Easy clean Polyurethane with a fully adjustable backrest.

**Seat** Full swivel seat

#### Mechanism

2 levers for seat height and back rake adjustment

#### Base

Durable Five star N3 base.

Drafting