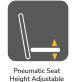

### **Mechanism**

A revolutionary 360° tilt mechanism creates a sitting sensation akin to balancing on a stability ball. This gives the feeling of unrestricted movement. Included pneumatic seat height control.