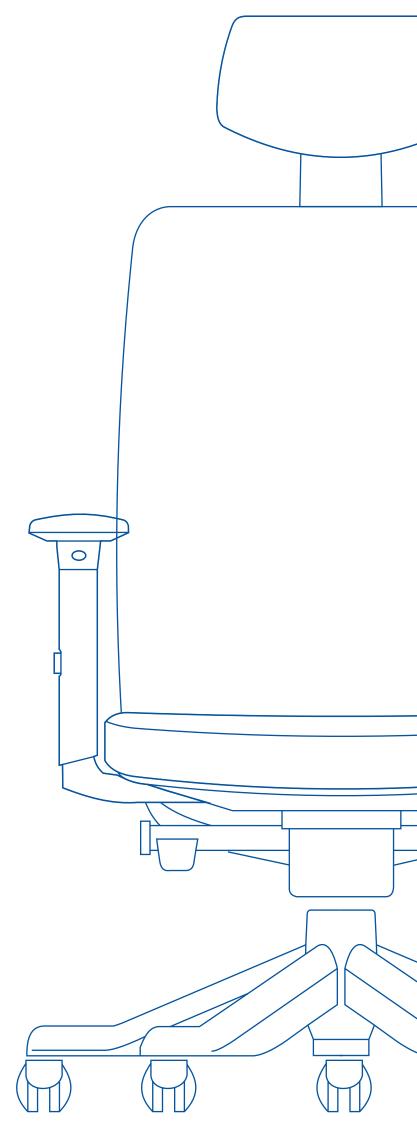

# Kaden

Active sitting can redefine your sitting experience. Instant comfort, easy height adjustment, and enhanced mobility. KADEN is designed to create a healthier and more comfortable experience throughout your work day. Featuring smart and stylish design, KADEN aims to provide an enhanced seating experience at work, especially in the medical and lab environments. Sturdy design with added back support, KADEN is ideal for practically any side-way or forward-leaning tasks.

### Back

PP Shell For ease of cleaning especially in a laboratory setting.

### **Seat Padding**

Durable and low maintenance PVC allows for use in environments where cleanliness is crucial.

### **Mechanism**

A revolutionary 360° tilt mechanism creates a sitting sensation akin to balancing on a stability ball. This gives the feeling of unrestricted movement. Included pneumatic seat height control.

### Base

Durable Five star N3 base.