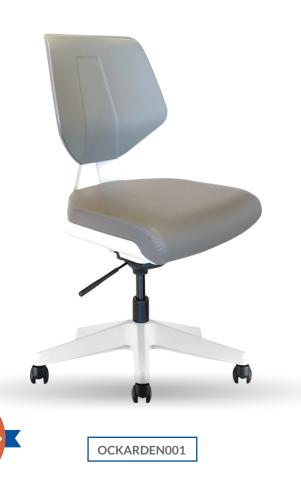

# Kaden

Active sitting can redefine your sitting experience. Instant comfort, easy height adjustment, and enhanced mobility. KADEN is designed to create a healthier and more comfortable experience throughout your work day. Featuring smart and stylish design, KADEN aims to provide an enhanced seating experience at work, especially in the medical and lab environments. Sturdy design with added back support, KADEN is ideal for practically any side-way or forward-leaning tasks.

## **Chair Adjustments**

Tilt Pneum nism Height A

Sales sales@antarc-ke.com

0733 503 500 | 0734 503 500

No 62, Muthithi Road, Westlands

www.antarc-ke.com