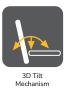

### **Mechanism**

A revolutionary 360° tilt mechanism creates a sitting sensation akin to balancing on a stability ball. This gives the feeling of unrestricted movement. Included pneumatic seat height control.