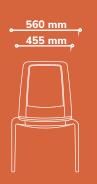

banquet and event seating It is ideal for setting up large numbers of seats and quickly sorting them away after events. Unique to Fila are its ready-link legs which makes connecting the chair a simple and swift process. You can stack up to 10 Fila chairs high with stability. Once stacked, a trolley can be fitted to lift and transport stacked chairs away for storage.

#### **Standard Features**

#### **Back Padding**

Upholstered over polyurethane cut foam.

#### **Seat Padding**

Upholstered over polyurethane cut foam.

#### 'Ready Link' Leg Base

Durable single piece glass fibre filled polyamide(Nylon) in charcoal colour. Leg design provides ganging & stacking function.

#### Main Shell

Injection molded shell in white or charcoal (100% recyclable).



### **Technical Specifications**













## Fabric Colour Options For Chairs

Select a colour fabric that resonates with your workspace.

\*Refer to our main material catalogue for the full range of options available .







Sales sales@antarc-ke.com

0733 503 500 | 0734 503 500

No 62, Muthithi Road, Westlands

www.antarc-ke.com