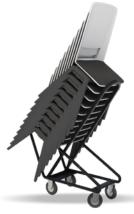

# **Multipurpose Chair** eatin OCFILA002 OCFILA001

Fila is a multi-purpose chair suited for hotel, convention, banquet and event seating It is ideal for setting up large numbers of seats and quickly sorting them away after events. Unique to Fila are its ready-link legs which makes connecting the chair a simple and swift process. You can stack up to 10 Fila chairs high with stability. Once stacked, a trolley can be fitted to lift and transport stacked chairs away for storage.

#### 'Ready Link' Leg Base

Durable single piece glass fibre filled polyamide(Nylon) in charcoal colour. Leg design provides ganging & stacking function.