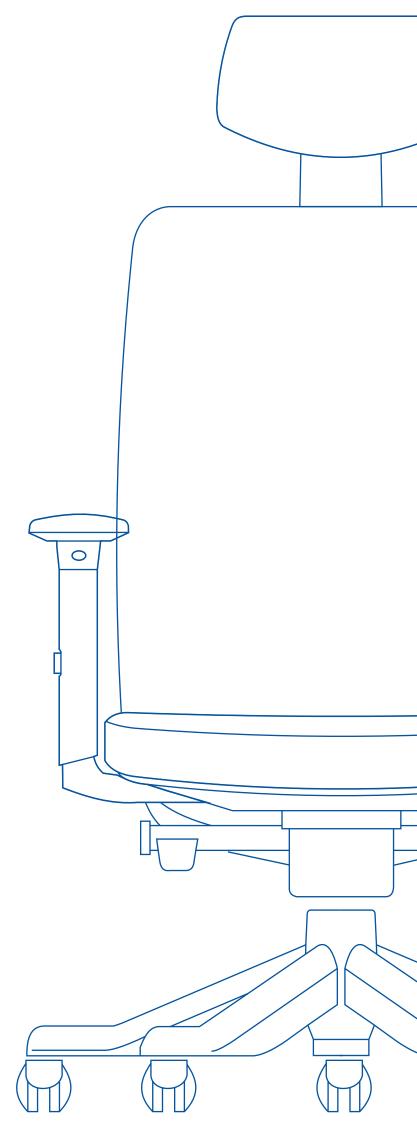

# **Multipurpose Chair** eatin OCFILA002 OCFILA001

Fila is a multi-purpose chair suited for hotel, convention, banquet and event seating It is ideal for setting up large numbers of seats and quickly sorting them away after events. Unique to Fila are its ready-link legs which makes connecting the chair a simple and swift process. You can stack up to 10 Fila chairs high with stability. Once stacked, a trolley can be fitted to lift and transport stacked chairs away for storage.

#### **Back Padding**

Upholstered over polyurethane cut foam.

#### **Seat Padding**

Upholstered over polyurethane cut foam.

#### 'Ready Link' Leg Base

Durable single piece glass fibre filled polyamide(Nylon) in charcoal colour. Leg design provides ganging & stacking function.

#### Main Shell

Injection molded shell in white or charcoal (100% recyclable).