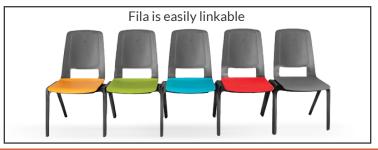

# **Multipurpose Chair** eatin OCFILA002 OCFILA001

Fila is a multi-purpose chair suited for hotel, convention, banquet and event seating It is ideal for setting up large numbers of seats and quickly sorting them away after events. Unique to Fila are its ready-link legs which makes connecting the chair a simple and swift process. You can stack up to 10 Fila chairs high with stability. Once stacked, a trolley can be fitted to lift and transport stacked chairs away for storage.