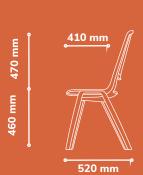

, banquet and event seating It is ideal for setting up large numbers of seats and quickly sorting them away after events. Unique to Fila are its ready-link legs which makes connecting the chair a simple and swift process. You can stack up to 10 Fila chairs high with stability. Once stacked, a trolley can be fitted to lift and transport stacked chairs away for storage.

#### **Standard Features**

#### **Back Padding**

Upholstered over polyurethane cut foam.

#### **Seat Padding**

Upholstered over polyurethane cut foam.

#### 'Ready Link' Leg Base

Durable single piece glass fibre filled polyamide(Nylon) in charcoal colour. Leg design provides ganging & stacking function.

#### Main Shell

Injection molded shell in white or charcoal (100% recyclable).



### **Technical Specifications**













## Fabric Colour Options For Chairs

Select a colour fabric that resonates with your workspace.

\*Refer to our main material catalogue for the full range of options available .







Sales sales@antarc-ke.com

0733 503 500 | 0734 503 500

No 62, Muthithi Road, Westlands

www.antarc-ke.com