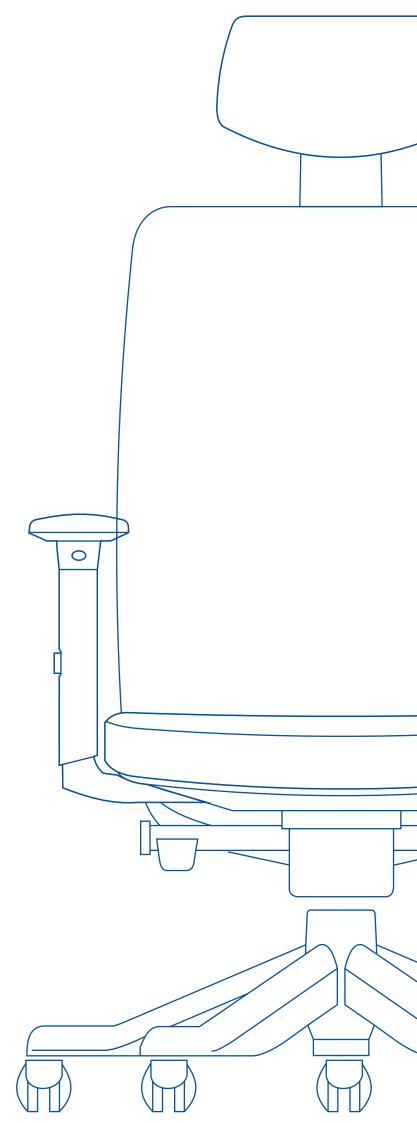

#### **Backrest**

Height-adjustable lumbar support. Spinal joints of thermoplastic elastomer in grey colour.

#### Armrest

Height-adjustable for a range of 100mm.

#### Seat

Depth-adjustable for a range of 60mm. Polypropylene (100% recyclable) shell in black colour.

#### **Mechanism**

A weight-sensing mechanism auto-adjusts recline resistance according to user weight. Provides Tilt-lock, Seat height and Seat depth adjustment.