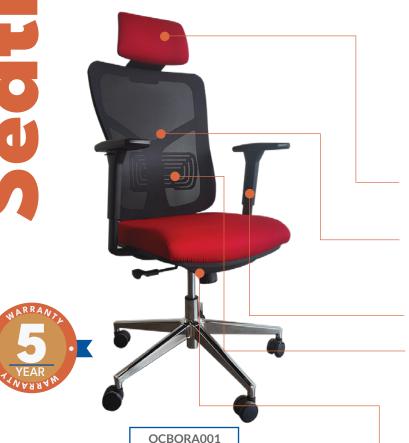

## **Office Chair**

High Back

## **Technical Specifications**

A multi functional office chair with extreme looks stands up for today's dynamic corporate life. Bora features a cooling mesh back that controls body heat buildup.

#### Headrest

A sleek padded headrest.

#### **Breathable Mesh Backrest**

A breathable polyester mesh suspension allows for improved ventilation, to provide exceptional thermal comfort

#### Armrest

3-way adjustable armrest.

#### Lumbar Support

Lumbar support can be conveniently adjusted by side knobs, without getting up from chair, to customize the exact support for various spinal shapes

#### Synchronized Tilt Mechanism

Features 3-position tilt lock, pneumatic seat height and auto weight-sensing tilt tension.