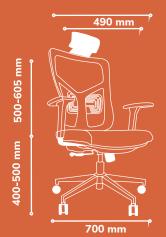

## **Office Chair**



High Back



#### Medium Back



## **Technical Specifications**





A multi functional office chair with extreme looks stands up for today's dynamic corporate life. Bora features a cooling mesh back that controls body heat buildup.

### **Standard Features**

#### Headrest

A sleek padded headrest.

#### **Breathable Mesh Backrest**

A breathable polyester mesh suspension allows for improved ventilation, to provide exceptional thermal comfort

#### Armrest

3-way adjustable armrest.

#### Lumbar Support

Lumbar support can be conveniently adjusted by side knobs, without getting up from chair, to customize the exact support for various spinal shapes

#### Synchronized Tilt Mechanism

Features 3-position tilt lock, pneumatic seat height and auto weight-sensing tilt tension.

## **Chair Adjustments**









# Fabric Colour Options For Chairs

Select a c