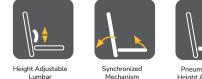

#### Lumbar Support

Lumbar support can be conveniently adjusted by side knobs, without getting up from chair, to customize the exact support for various spinal shapes

#### Synchronized Tilt Mechanism

Features 3-position tilt lock, pneumatic seat height and auto weight-sensing tilt tension.