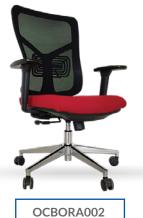

## **Office Chair**



High Back



#### Medium Back



## **Technical Specifications**





A multi functional office chair with extreme looks stands up for today's dynamic corporate life. Bora features a cooling mesh back that controls body heat buildup.

### **Standard Features**

#### Headrest

A sleek padded headrest.

#### **Breathable Mesh Backrest**

A breathable polyester mesh suspension allows for improved ventilation, to provide exceptional thermal comfort

#### Armrest

3-way adjustable armrest.

#### Lumbar Support

Lumbar support can be conveniently adjusted by side knobs, without getting up from chair, to customize the exact support for various spinal shapes

#### Synchronized Tilt Mechanism

Features 3-position tilt lock, pneumatic seat height and auto weight-sensing tilt tension.

## **Chair Adjustments**









# Fabric Co