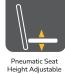

#### Synchronized Tilt Mechanism

Features 3-position tilt lock, pneumatic seat height and auto weight-sensing tilt tension.