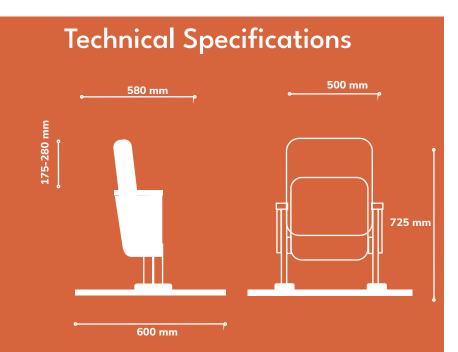

# **Auditorium**

## **Auditorium**

Our comfortable and stylish auditorium chair, designed to elevate the seating experience for audiences in theaters, lecture halls, conference centers, educational institutions, and other large gathering spaces. Crafted with precision and attention to detail, our auditorium chair offers a perfect blend of ergonomic support, aesthetic appeal, and durability.

### **Standard Features**

### Chair

contoured seat and backrest, providing optimal lumbar support and ensuring maximum comfort during extended periods of sitting.

### **Arm Pad**

Flip-up arm pad that provides

### **Folding Mechanism**

Convenient folding mechanism, allowing for easy and space-efficient storage when not in use

### Base

Fixed base that offers ample support.