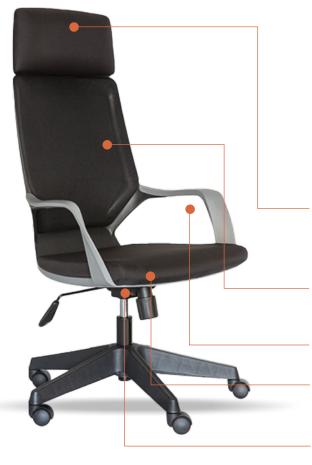

## **Technical Specifications**

Apollo brings style into your workplace with its swooping wraparound armrest and curvaceous profile. Its ease of use aims to integrate seamlessly into your work day. The wide seating surfaces feel open and relaxed accommodating various user sizes. From task to executive chair, Apollo promises not to spin you out of orbit.

#### Headrest

Black outer shell of molded polypropylene (100% recyclable).

#### Backrest

Upholstered over polyurethane foam (recyclable into carpet padding, wedding etc.)

Armrest Grey colored molded polypropylene.

#### Seat

Upholstered over polyurethane foam (recyclable into carpet padding, wedding etc.)

#### Mechanism

A basic Spring Head Mechanism

## **Chair Adjustments**

Pneumatic Sea Height Adjustment