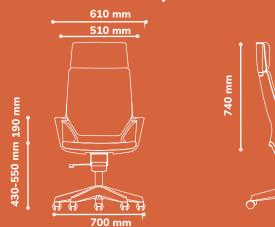

## **Office Chair**

High Back

OCAPOLLO003

Medium Back

460 mm

## **Technical Specifications**

Apollo brings style into your workplace with its swooping wraparound armrest and curvaceous profile. Its ease of use aims to integrate seamlessly into your work day. The wide seating surfaces feel open and relaxed accommodating various user sizes. From task to executive chair, Apollo promises not to spin you out of orbit.

## **Chair Adjustments**

Pneumatic Sea Height Adjustment