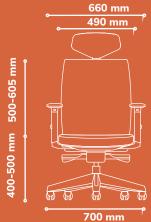

# **Technical Specifications**

## **Chair Adjustments**

Height Adjustable Headrest

Depth Adjustable

Synchronized Mechanism

Pneumatic Seat Height Adjustable