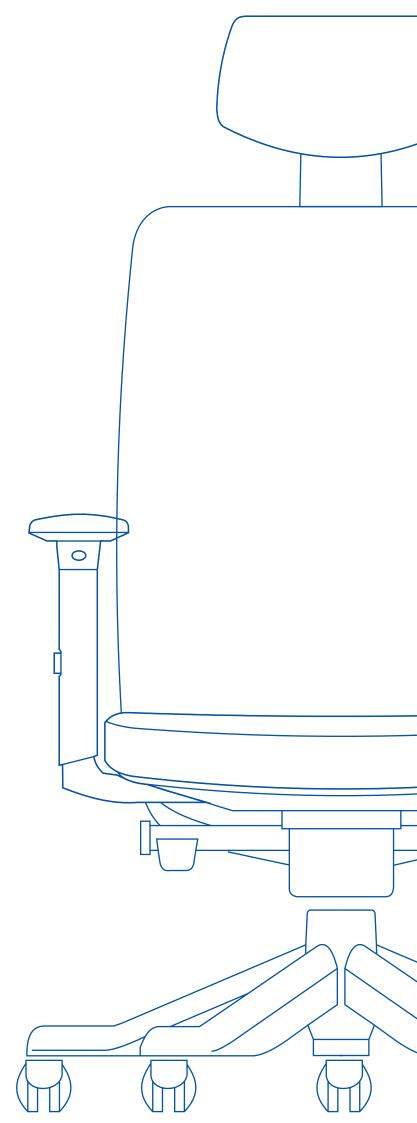

# **Ergonomic Office Chair**

High Back

OCTUNE001

# Tune

Tune is an ergonomic multi functional office chair with extreme looks that stands up for today's dynamic corporate life. Tune features a cooling mesh back that controls body heat buildup.

### Headrest

A sleek height adjustable headrest with free-tilting support.

### **Breathable Mesh Backrest**

A height adjustable breathable polyester mesh suspension allows for improved ventilation, to provide exceptional thermal comfort

### **Armrest**

3-way adjustable armrest.

### **Lumbar Support**

Lumbar support can be conveniently adjusted by side knobs, without getting up from chair, to customize the exact support for various spinal shapes.

### **Donati Mechanism**

Features 3-position tilt lock, pneumatic seat height, seat depth adjustment and auto weight-sensing tilt tension.