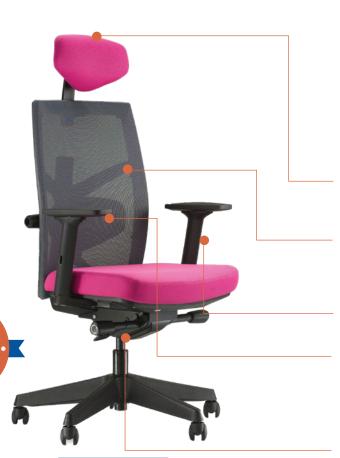

### Headrest

A sleek height adjustable headrest with free-tilting support.

### **Breathable Mesh Backrest**

A height adjustable breathable polyester mesh suspension allows for improved ventilation, to provide exceptional thermal comfort

### **Armrest**

3-way adjustable armrest.

### **Lumbar Support**

Lumbar support can be conveniently adjusted by side knobs, without getting up from chair, to customize the exact support for various spinal shapes.

### **Donati Mechanism**

Features 3-position tilt lock, pneumatic seat height, seat depth adjustment and auto weight-sensing tilt tension.