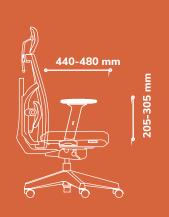

# **Technical Specifications**

## **Chair Adjustments**

Height Adjustable Headrest

Depth Adjustable

Synchronized Mechanism

Pneumatic Seat Height Adjustable