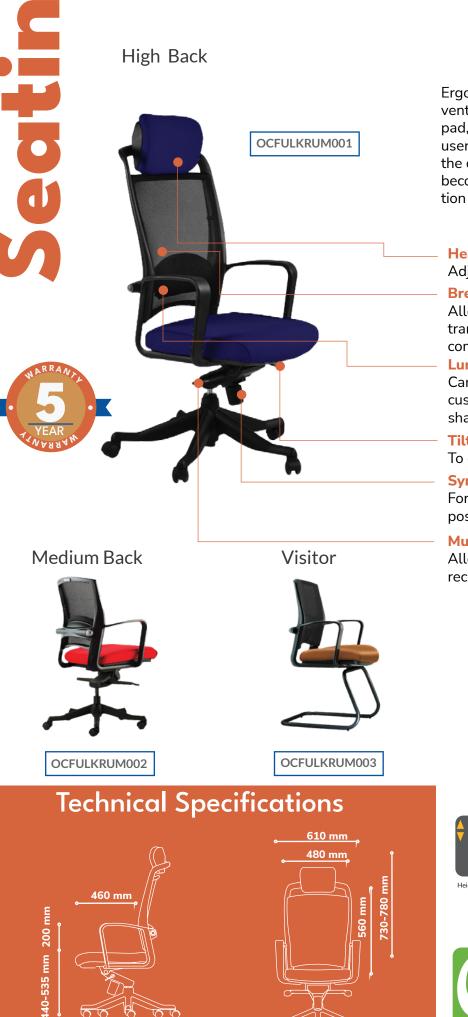

# **Ergonomic Office Chair**

High Back

700 mm

### Fulkrum

Ergonomics considerations namely, a ventilating mesh back, a fine-adjustable lumbar pad, and a synchronized mechanism enables its user to work comfortably and efficiently from the desk over longer periods. The user becomes the center of workflow and information movement.

#### Headrest

Adjustable headrest with cushion.

#### **Breathable Mesh Backrest**

Allows improved ventilation and transpirations, to provide exceptional thermal comfort.

#### **Lumbar Pad**

Can be conveniently adjusted via side knobs, to customize the exact support for various spinal shapes.

#### **Tilt Tension Control**

To obtain a balanced reclining resistance.

#### **Synchronized Tilt Mechanism**

For the most natural motion to vary the human posture during prolonged seated periods.

#### **Multi-position Tilt Lock**

Allows the back to be engaged to the preferred recline angle.

### **Chair Adjustments**

Pneumatic Seat Height Adjustable

Adjustable for height & Lumbar depth