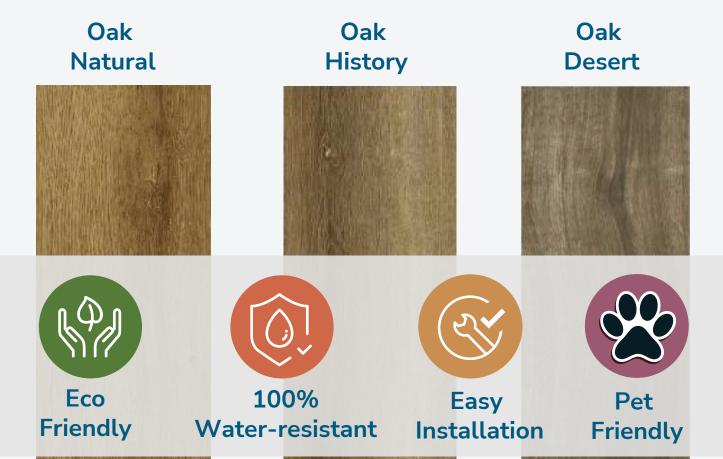

### Waterproof Wood - Based Viny

Ceramic Bead UV finish coating

Abrasion resistant Wear Layer

Deep-Structured decorative layer

Deep-Structured decorative layer

Sound absorbing pad

Oak History
Oak Natural
Oak Desert