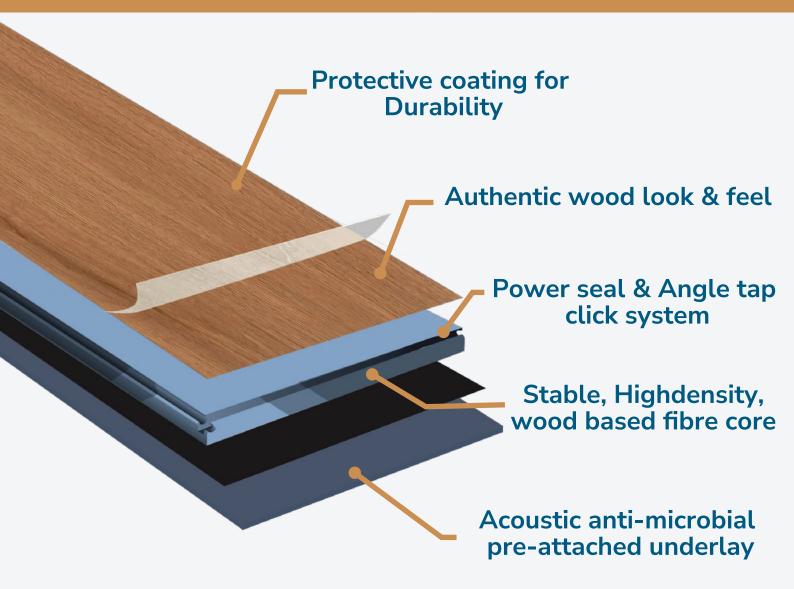

#### Essex Kingsbridge Performance

Waterproof Wood - Based Laminate

| Size:              | 178 x 1235 mm         |
|--------------------|-----------------------|
| Overall Thickness: | 5 mm                  |
| Backing:           | 1 mm                  |
| Surface:           | Natural Wood<br>grain |

| Size:              | 178 x 1235 mm         |
|--------------------|-----------------------|
| Overall Thickness: | 5 mm                  |
| Backing:           | 1 mm                  |
| Surface:           | Natural Wood<br>grain |