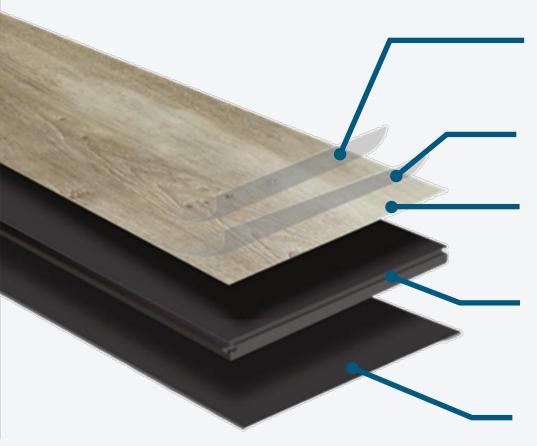

### Waterproof Wood - Based Viny

Ceramic Bead UV finish coating

Abrasion resistant Wear Layer

Deep-Structured decorative layer

Deep-Structured decorative layer

Sound absorbing pad

Oak History
Oak Natural
Oak Desert