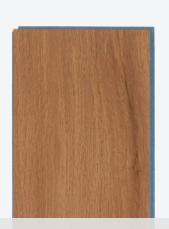

#### Essex Kingsbridge Performance

Waterproof Wood - Based Laminate

| Size:              | 178 x 1235 mm         |
|--------------------|-----------------------|
| Overall Thickness: | 5 mm                  |
| Backing:           | 1 mm                  |
| Surface:           | Natural Wood<br>grain |

| Size:              | 178 x 1235 mm         |
|--------------------|-----------------------|
| Overall Thickness: | 5 mm                  |
| Backing:           | 1 mm                  |
| Surface:           | Natural Wood<br>grain |