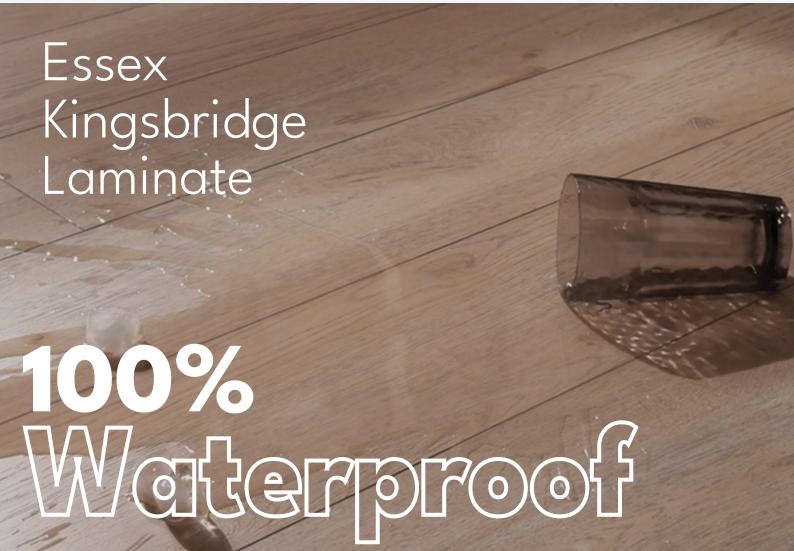

#### Essex Kingsbridge Performance

Waterproof Wood - Based Laminate

| Size:              | 178 x 1235 mm         |
|--------------------|-----------------------|
| Overall Thickness: | 5 mm                  |
| Backing:           | 1 mm                  |
| Surface:           | Natural Wood<br>grain |

100% Waterproof