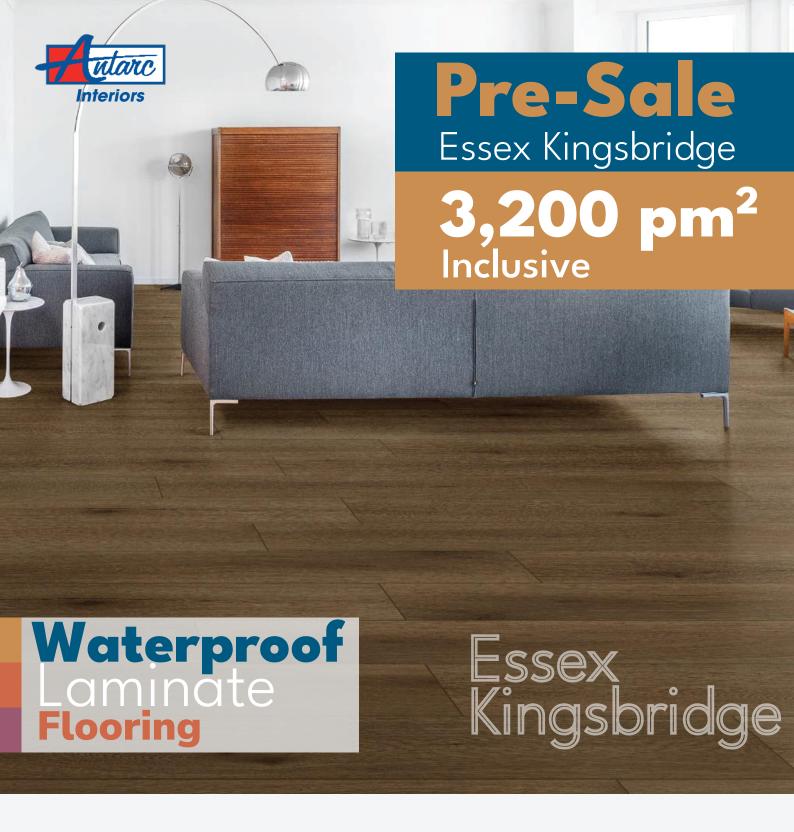

#### Pre-Sale

#### Essex Kingsbridge Performance

Waterproof Wood - Based Laminate

| Size:              | 178 x 1235 mm         |
|--------------------|-----------------------|
| Overall Thickness: | 5 mm                  |
| Backing:           | 1 mm                  |
| Surface:           | Natural Wood<br>grain |