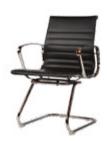

## Wye

Wye's classic appearance and majestic styling makes it suitable for any office environment as well as home. Wye swivel chair is available in 2 backrest heights, while a cantilever-leg visitor chair completes the range.

#### **Customize**

Wye's classic appearance and majestic styling makes it suitable for any office environment as well as home..

**Armrest** Mechanism Base

loop armrest

Cantilever base Chrome plated metal base Backwards tilt mechanism