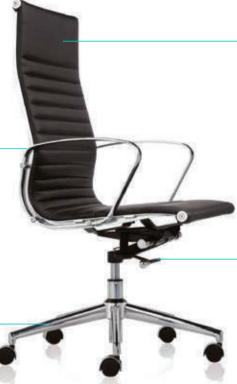

#### **Customize**

Wye's classic appearance and majestic styling makes it suitable for any office environment as well as home..

**Armrest** Mechanism Base

loop armrest

Cantilever base Chrome plated metal base Backwards tilt mechanism

### **Armrests**

Die-cast aluminium loop armrest in chrome-plated finish.

# **Backrest**

Upholstery is offered in 2 choices, hightensile polyester mesh or a thin leather padding. Side frame of die-cast aluminium in chrome-plated finish.

### Base

5-prong metal base in chrome-plated finish. 50mm dual-wheel castors of moulded polyamide (nylon).

### Mechanism

Backwards tilt mechanism can be regulated and locked in the forward most position; fully adjustable seat height via pneumatic spring.

No 62, Muthithi Road, Westlands, Nairobi

0733 503 500 0734 503 500