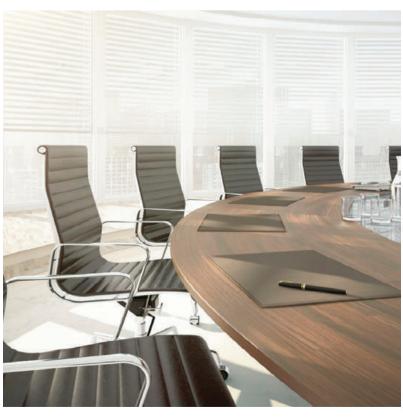

## Wye

Wye's classic appearance and majestic styling makes it suitable for any office environment as well as home. Wye swivel chair is available in 2 backrest heights, while a cantilever-leg visitor chair completes the range.