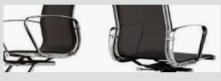

### **Armrests**

Die-cast aluminium loop armrest in chrome-plated finish.

# **Backrest**

Upholstery is offered in 2 choices, hightensile polyester mesh or a thin leather padding. Side frame of die-cast aluminium in chrome-plated finish.