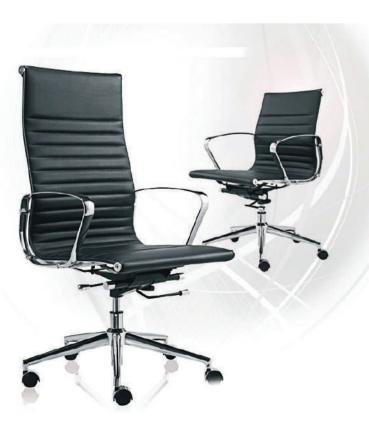

## Wye

Wye's classic appearance and majestic styling makes it suitable for any office environment as well as home. Wye swivel chair is available in 2 backrest heights, while a cantilever-leg visitor chair completes the range.

#### **Customize**

Wye's classic appearance and majestic styling makes it suitable for any office environment as well as home..

**Armrest** Mechanism Base

loop armrest

Cantilever base Chrome plated metal base Backwards tilt mechanism