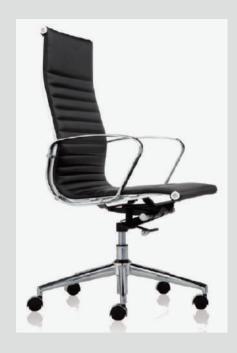

## Wye

Wye's classic appearance and majestic styling makes it suitable for any office environment as well as home. Wye swivel chair is available in 2 backrest heights, while a cantilever-leg visitor chair completes the range.

**Seat Colour Options** 

Wye's unique suspension construction is created by stretching a continuous piece of upholstery material tautly between the aluminium side frames, to give a firm, yet flexible support.