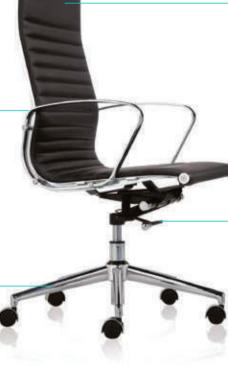

### **Armrests**

Die-cast aluminium loop armrest in chrome-plated finish.

# **Backrest**

Upholstery is offered in 2 choices, hightensile polyester mesh or a thin leather padding. Side frame of die-cast aluminium in chrome-plated finish.

### Base

5-prong metal base in chrome-plated finish. 50mm dual-wheel castors of moulded polyamide (nylon).

### Mechanism

Backwards tilt mechanism can be regulated and locked in the forward most position; fully adjustable seat height via pneumatic spring.

No 62, Muthithi Road, Westlands, Nairobi

0733 503 500 0734 503 500