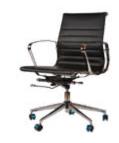

## Wye

Wye's classic appearance and majestic styling makes it suitable for any office environment as well as home. Wye swivel chair is available in 2 backrest heights, while a cantilever-leg visitor chair completes the range.

### Base

5-prong metal base in chrome-plated finish. 50mm dual-wheel castors of moulded polyamide (nylon).