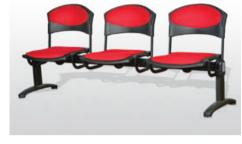

# Varion

Varion offers bare shells of multiple colour choices to accentuate outdoor or indoor ambience, besides proving optional upholstery to co-ordinate with different interiors

**Seat Colour Options** 

### **Customize**

Functionally superior together with various mix and match options, Varion is available in stackable, swivel and linked model. With optional components such as armrests and writing table, it caters to different individual requirements while the light weight and space-saving features add to its unique appeal.