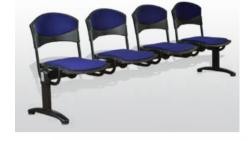

# Varion

Varion offers bare shells of multiple colour choices to accentuate outdoor or indoor ambience, besides proving optional upholstery to co-ordinate with different interiors

**Seat Colour Options** 

### **Customize**

Functionally superior together with various mix and match options, Varion is available in stackable, swivel and linked model. With optional components such as armrests and writing table, it caters to different individual requirements while the light weight and space-saving features add to its unique appeal.