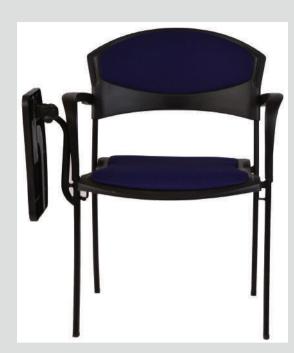

Varion's light weight and space-saving features add to its unique appeal, ability to provide optional upholstery to coordinate with different interiors and components such as armrests and writing table, it caters to different individual requirements.

### **Customize**

Functionally superior together with various mix and match options, Varion is available in stackable, swivel and linked model. With optional components such as armrests and writing table, it caters to different individual requirements while the light weight and space-saving features add to its unique appeal.

Mechanism Base **Armrest** 

Writing Table with Armrests

300 STD Base