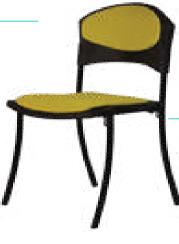

# Varion

Varion offers bare shells of multiple colour choices to accentuate outdoor or indoor ambience, besides proving optional upholstery to co-ordinate with different interiors

**Seat Colour Options** 

#### Backshell

Injection-moulded polypropylene in standard black or grey.

### **Padding**

Optional seat and back paddings consist of 13mm thick foam upholstered over polypropylene inner shells.