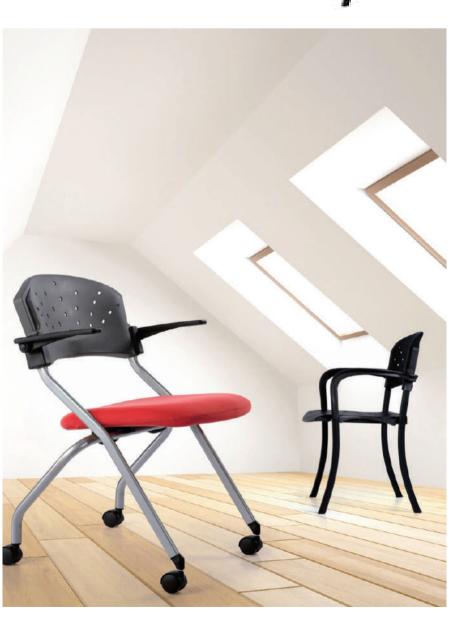

# Varion

Varion offers bare shells of multiple colour choices to accentuate outdoor or indoor ambience, besides proving optional upholstery to co-ordinate with different interiors

**Seat Colour Options** 

Varion's light weight and space-saving features add to its unique appeal, ability to provide optional upholstery to coordinate with different interiors and components such as armrests and writing table, it caters to different individual requirements.

### **Customize**

Functionally superior together with various mix and match options, Varion is available in stackable, swivel and linked model. With optional components such as armrests and writing table, it caters to different individual requirements while the light weight and space-saving features add to its unique appeal.