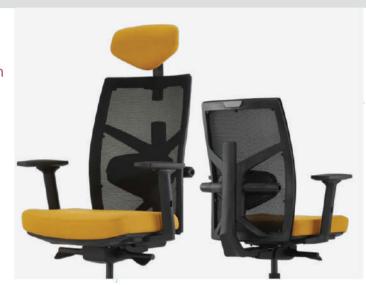

# Tune

Tune, a multifunctional office chair with extreme looks and the ability to stand up to today's dynamic corporate life.

Seat Colour Options

and more

TUNE is designed to meet ANSI/BIFMA X5.1 durability and chair dimension standards with height adjustable back and adjustable lumbar pressure to ensure precise support for every spinal curve.

#### **Customize**

TUNE provides superior ergonomics for 90% of the population, from user size in between 150cm to 185cm.

Armrest Mechanism Base

3-Way Adjustable Armrest

Fixed Armrest

Synchronized Mechanism.

#### Headrest

A sleek height adjustable headrest with free-tilting support.

## Lumbar Support Pad

Lumbar support can be conveniently adjusted by side knobs, without getting up from chair, to customize the exact support for various spinal shapes. Moveable range: 20mm..

## Chair Mechanism

Standard YM synchronized mechanism features 3-position tilt lock, pneumatic seat height and auto weight-sensing tilt tension.

Seat is adjustable for 100mm height range. Diecast aluminum alloy and steel material (100% recyclable) in black colour.

A breathable polyester mesh suspension allows for improved ventilation, to provide exceptional thermal comfort. The height of the backframe can be easily adjusted by lifting the frame to the desired position. Adjustable range: 105mm.

## Armrest.

3-way adjustable armrest. The height of the armrest can be easily adjusted by just lifting the armrests to suit the user's desk or body type. The armpad can be moved forward or backward. It also swivels into 3 angular positions, allowing the user to rest their arms easily.

## Base

Standard base is moulded of polypropylene in black colour. 50mm dual-wheels castor of moulded polyamide (Nylon).

No 62, Muthithi Road, Westlands, Nairobi

0733 503 500 0734 503 500