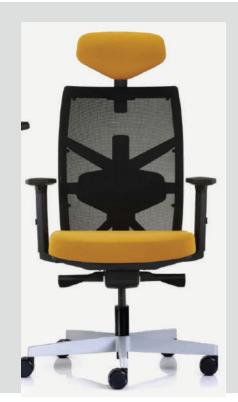

# Tune

Tune, a multifunctional office chair with extreme looks and the ability to stand up to today's dynamic corporate life.

Seat Colour Options

and more

TUNE is designed to meet ANSI/BIFMA X5.1 durability and chair dimension standards with height adjustable back and adjustable lumbar pressure to ensure precise support for every spinal curve.

#### **Customize**

TUNE provides superior ergonomics for 90% of the population, from user size in between 150cm to 185cm.

Armrest Mechanism Base

3-Way Adjustable Armrest

Fixed Armrest

Synchronized Mechanism.

#### Headrest

A sleek height adjustable headrest with free-tilting support.

## Lumbar Support Pad

Lumbar support can be conveniently adjusted by side knobs, without getting up from chair, to customize the exact support for various spinal shapes. Moveable range: 20mm..

## Chair Mechanism

Standard YM synchronized mechanism features 3-position tilt lock, pneumatic seat height and auto weight-sensing tilt tension.

Seat is adjustable for 100mm height range. Diecast aluminum alloy and steel material (100% recyclable) in black colour.

A breathable polyester mesh suspension allows for improved ventilation, to provide exceptional thermal comfort. The height of the backframe can be easily adjusted by lifting the frame to the desired position. Adjustable range: 105mm.

## Armrest.

3-way adjustable armrest. The height of the armrest can be easily adjusted by just lifting the armrests to suit the user's desk or body type. The armpad can be moved forward or backward. It also swivels into 3 angular positions, allowing the user to rest their arms easily.

## Base

Standard base is moulded of polypropylene in black colour. 50mm dual-wheels castor of moulded polyamide (Nylon).

No 62, Muthithi Road, Westlands, Nairobi

0733 503 500 0734 503 500