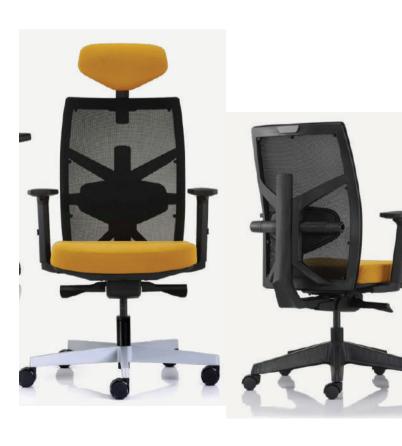

# Tune

Tune, a multifunctional office chair with extreme looks and the ability to stand up to today's dynamic corporate life.

Seat Colour Options

and more

TUNE is designed to meet ANSI/BIFMA X5.1 durability and chair dimension standards with height adjustable back and adjustable lumbar pressure to ensure precise support for every spinal curve.

#### **Customize**

TUNE provides superior ergonomics for 90% of the population, from user size in between 150cm to 185cm.

Armrest Mechanism Base

3-Way Adjustable Armrest

Fixed Armrest

Synchronized Mechanism.

#### Headrest

A sleek height adjustable headrest with free-tilting support.

## Lumbar Support Pad

Lumbar support can be conveniently adjusted by side knobs, without getting up from chair, to customize the exact support for various spinal shapes. Moveable range: 20mm..