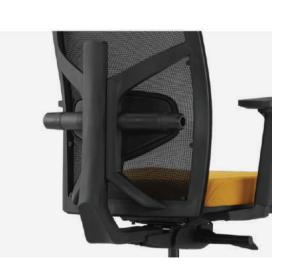

## Armrest.

3-way adjustable armrest. The height of the armrest can be easily adjusted by just lifting the armrests to suit the user's desk or body type. The armpad can be moved forward or backward. It also swivels into 3 angular positions, allowing the user to rest their arms easily.