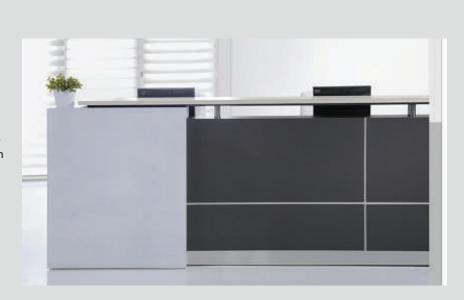

#### Stanley

Stanley is ideal in office that requires 2-3 staffs at the reception. The staffs are able to work from one single desk while serving the client hence easy dispensation of services. Straight reception desk with Stylish contemporary design.

Size:2680\*950\*1100