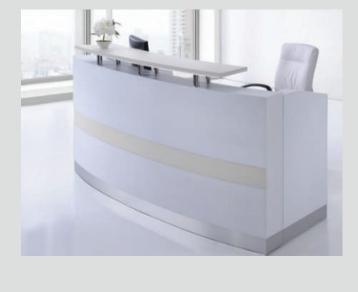

## **Natron Reception Desk**

This affordable reception desks looks contemporary, stylish and gives the office the focal point required to understand it as a reception area. Also make good use of corners by enclosing the chairs perfectly.

Size:1800\*900\*1100