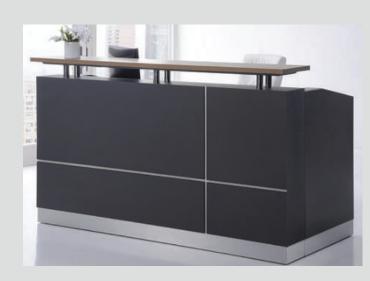

### Regent Reception desk

Regent reception almost appear similar to stanley but they are small in size and can be used with 2 individuals.Creates a line movement theme of design in any office space

Size:1800\*950\*1100