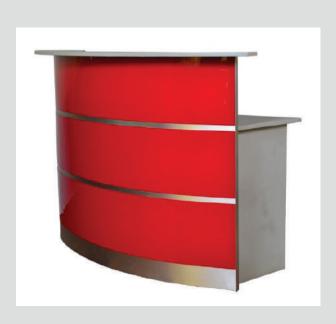

# Carisa Reception Desk This desk is somehow bigger than the Natron reception

desk.When looking for a desk that will give you enough minimal space to work around the reception area, This is an ideal selection.