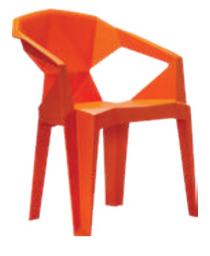

# Muze

This versatile furniture is suitable for both indoor and outdoor usage. Made of polypropylene resin, it is highly resistant to high impact and harsh weather making it perfect for anywhere.

The material also allows for easy cleaning which makes it suitable for venues like cafes, restaurants and rest areas. The Muze will surely make a statement in any contemporary setting, at the same time ensuring comfort, style and practicality.

# Customize

Muze's angular shape and lines epitomize contemporary design, making it an attractive addition for everyday use.

### Attractive

Muze's angular shape and lines epitomize contemporary design, making it an attractive addition for everyday use.