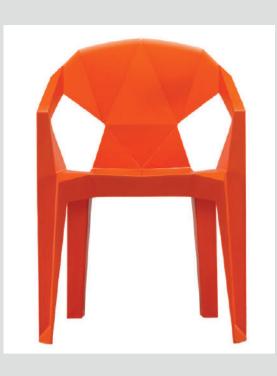

# Muze

This versatile furniture is suitable for both indoor and outdoor usage. Made of polypropylene resin, it is highly resistant to high impact and harsh weather making it perfect for anywhere.

The material also allows for easy cleaning which makes it suitable for venues like cafes, restaurants and rest areas. The Muze will surely make a statement in any contemporary setting, at the same time ensuring comfort, style and practicality.

# Customize

Muze's angular shape and lines epitomize contemporary design, making it an attractive addition for everyday use.

### Attractive

Muze's angular shape and lines epitomize contemporary design, making it an attractive addition for everyday use.