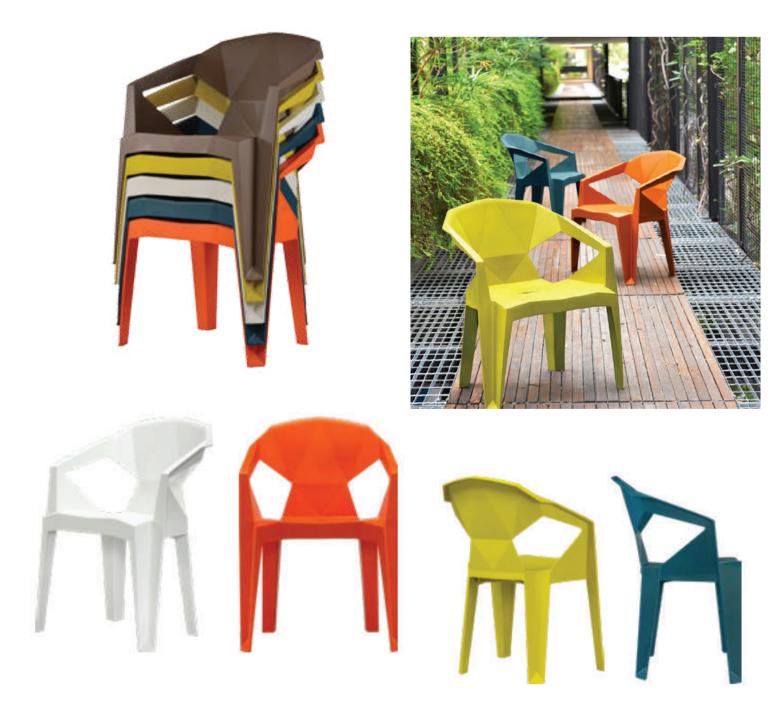

### Space Saving

This chair stacks high without losing stability, helping to save space when not in use.

# Mobility

Its light weight (3.5kg) enables Muze to be rapidly moved, set up and stored anywhere at a moment notice.

### Stability

By design, Muze is highly durable and sturdy, inspiring confidence even for larger-sized users on a variety of floor surfaces.