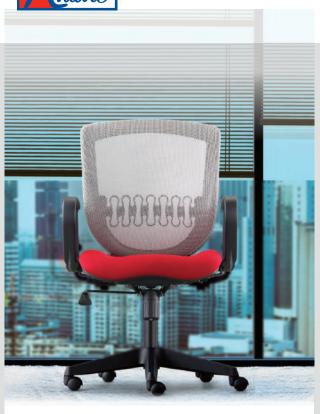

# Esie

The Esie mesh chair adjusts to people easily and equitably. With its clean and slender look, it has an understated elegance that sets it apart as a true original.

#### **Seat Colour Options**

and more

Esie's movement concept is simplicity itself and intergrated into the design.

## **Customize**

The Esie chair allows you to mix and match different components to meet various office seating requirements.

Armrest Mechanism Base

Fixed loop arms

Spring head Knee tilt

**Back Frame** 

Black Nylon fibre back frame provide flexs comfortably as you lean back.

### Backrest

A breathable polyester mesh suspension allows improved  $ventilation, to \ provide \ exceptional$ themal comfort.

### Seat

The 3-D contour of the seat cushion provide a comfort seat during working.

### Chair Mechanism

Basic Swivel-tilt chair employ a Spring-Head mechanism with 2-position Tilt Lock and pneumatic seat height control.