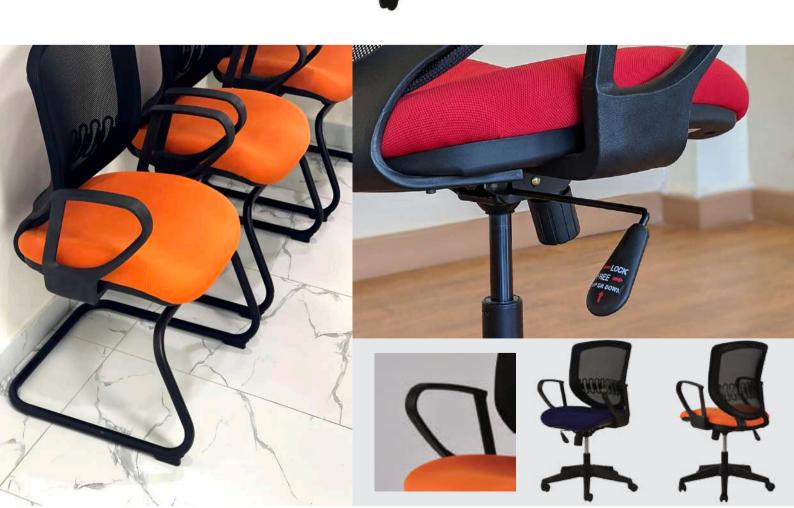

## **Customize**

The Esie chair allows you to mix and match different components to meet various office seating requirements.

Armrest Mechanism Base

Fixed loop arms

Spring head Knee tilt

**Back Frame** 

Black Nylon fibre back frame provide flexs comfortably as you lean back.

### Chair Mechanism

Basic Swivel-tilt chair employ a Spring-Head mechanism with 2-position Tilt Lock and pneumatic seat height control.