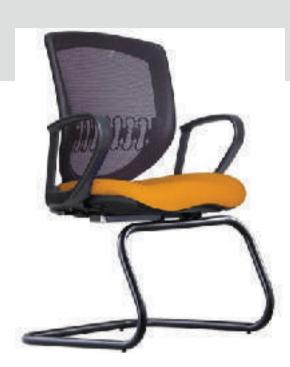

## **Customize**

The Esie chair allows you to mix and match different components to meet various office seating requirements.

Armrest Mechanism Base

Fixed loop arms

Spring head Knee tilt

**Back Frame** 

Black Nylon fibre back frame provide flexs comfortably as you lean back.