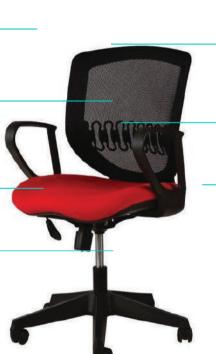

# Esie

The Esie mesh chair adjusts to people easily and equitably. With its clean and slender look, it has an understated elegance that sets it apart as a true original.

### Backrest

A breathable polyester mesh suspension allows improved  $ventilation, to \ provide \ exceptional$ themal comfort.

### Seat

The 3-D contour of the seat cushion provide a comfort seat during working.

### Chair Mechanism

Basic Swivel-tilt chair employ a Spring-Head mechanism with 2-position Tilt Lock and pneumatic seat height control.

#### Soft-Back

Cushion on backrest creating more comfort touch on our back.

### **Lumbar Support**

Stretchable lumbar support can be freely fit to your spinal curve.

### Armrest

4-way armrest adjusts for 10cm in height, 6cm in depth can swivel into 3 angular positions and 5cm in width.

No 62, Muthithi Road, Westlands, Nairobi

0733 503 500 0734 503 500