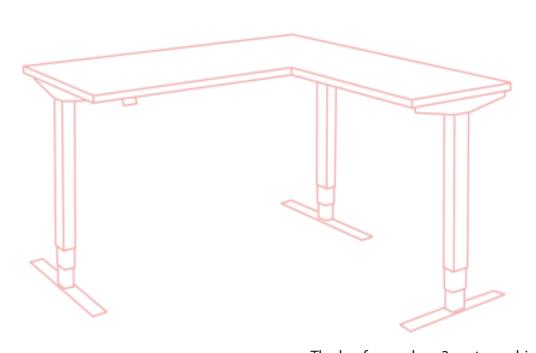

## L shape height adj.

Height adjustable desk Ishaped top.Height range is 600-1250mm.Load capacity is 150kgs with 3 staged motors and memory having 4 controls.

**Leg Colour Options** 

The leg frames has 3 motors which in return increases the weight capacity of this tables

The Advance Corner height adjustable desk frame features a sturdy and high quality triple motor system, with anti-collision motors and many accessory options. Perfect for executive use, giving extra workspace for printers and storage you workforce. it also will lower to 640mm, making it perfect for wheelchair users.