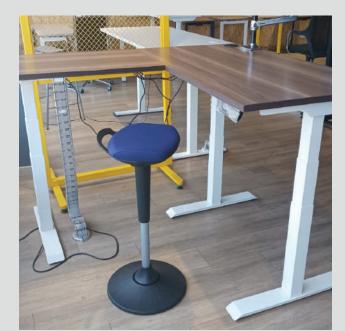

## L shape height adj.

Height adjustable desk Ishaped top.Height range is 600-1250mm.Load capacity is 150kgs with 3 staged motors and memory having 4 controls.

**Leg Colour Options** 

The leg frames has 3 motors which in return increases the weight capacity of this tables

The Advance Corner height adjustable desk frame features a sturdy and high quality triple motor system, with anti-collision motors and many accessory options. Perfect for executive use, giving extra workspace for printers and storage you workforce. it also will lower to 640mm, making it perfect for wheelchair users.