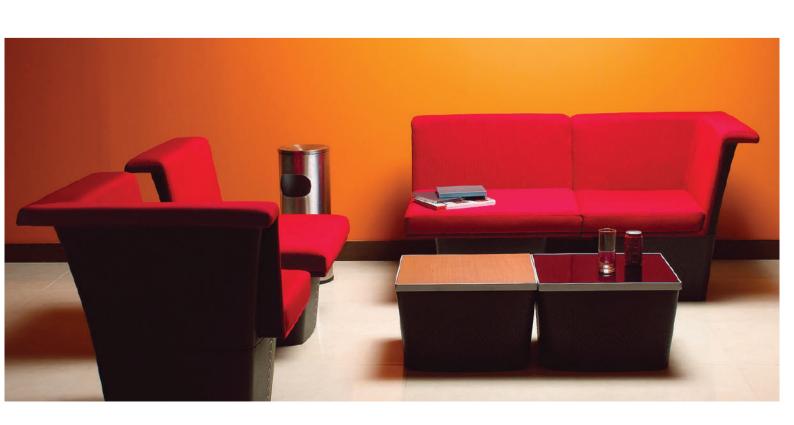

## **Domino**

The Domino lounge system is based on a Corner module and a Linear module. By simply using these two modules, one can configure an infinite variety of layouts, from basic row seating to unique creative designs.

Seat Colour Options

A large seat installation resembles a fascinating terrain of textile cushionsthis sharp looking system is perfect for semi-casual writing, breakout or entertainment areas. The Domino lounge system is based on a Corner module and a Linear module. By simply using these two modules, one can configure an infinite