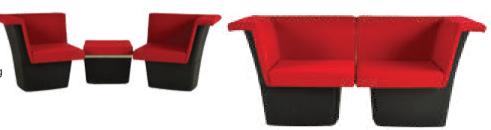

## **Domino**

The Domino lounge system is based on a Corner module and a Linear module. By simply using these two modules, one can configure an infinite variety of layouts, from basic row seating to unique creative designs.

unique creative designs **Customize** 

variety of layouts, from basic row seating to

Each module is securely connected to its neighbour using an integrated linking bracket which can be refastened by an Allen key. You can easily reconfigure the seating layout on site with just one tool.