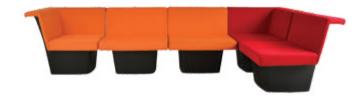

## **Domino**

The Domino lounge system is based on a Corner module and a Linear module. By simply using these two modules, one can configure an infinite variety of layouts, from basic row seating to unique creative designs.

Seat Colour Options

A large seat installation resembles a fascinating terrain of textile cushionsthis sharp looking system is perfect for semi-casual writing, breakout or entertainment areas. The Domino lounge system is based on a Corner module and a Linear module. By simply using these two modules, one can configure an infinite

unique creative designs **Customize** 

variety of layouts, from basic row seating to

Each module is securely connected to its neighbour using an integrated linking bracket which can be refastened by an Allen key. You can easily reconfigure the seating layout on site with just one tool.