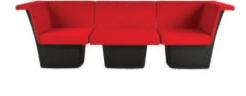

## **Domino**

The Domino lounge system is based on a Corner module and a Linear module. By simply using these two modules, one can configure an infinite variety of layouts, from basic row seating to unique creative designs.

Seat Colour Options

A large seat installation resembles a fascinating terrain of textile cushionsthis sharp looking system is perfect for semi-casual writing, breakout or entertainment areas. The Domino lounge system is based on a Corner module and a Linear module. By simply using these two modules, one can configure an infinite

unique creative designs **Customize** 

variety of layouts, from basic row seating to

Each module is securely connected to its neighbour using an integrated linking bracket which can be refastened by an Allen key. You can easily reconfigure the seating layout on site with just one tool.