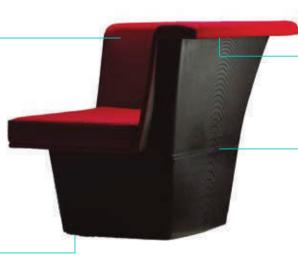

Armrest Mechanism Base

#### Upholstery

Upholstery of textile fabric, leather or PU/PVC covering over polyurethane foam

# Linking Bracket

Linking bracket of steel finished in black powder coating.

### Structure

Structure is a two-piece shell of injection-moulded polypropylene in black color. Shell surface is adorned with patterns inspired by wood grain or tree rings.

### Base

polypropylene are adjustable for height to compensate uneven floor.

Base Feet of injection-moulded black

♥ No 62, Muthithi Road, Westlands, Nairobi

**C** 0733 503 500

0734 503 500