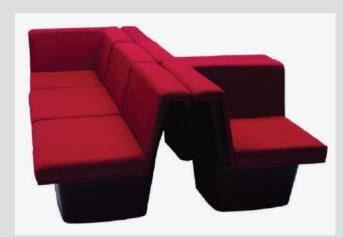

## **Domino**

The Domino lounge system is based on a Corner module and a Linear module. By simply using these two modules, one can configure an infinite variety of layouts, from basic row seating to unique creative designs.

Seat Colour Options

A large seat installation resembles a fascinating terrain of textile cushionsthis sharp looking system is perfect for semi-casual writing, breakout or entertainment areas. The Domino lounge system is based on a Corner module and a Linear module. By simply using these two modules, one can configure an infinite

unique creative designs **Customize** 

variety of layouts, from basic row seating to

Each module is securely connected to its neighbour using an integrated linking bracket which can be refastened by an Allen key. You can easily reconfigure the seating layout on site with just one tool.