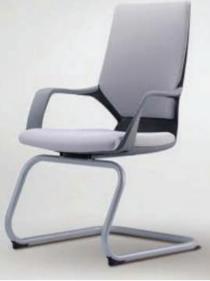

Cantilever base of welded 27mm diameter tubular steel finished in silver epoxy powder coating.