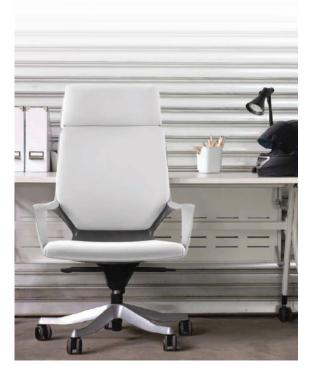

# Apollo

Apollo brings style into your workplace with its swooping wraparound armrest and curvaceous profile. Its ease of use aims to integrate seamlessly into your work day.

From task to executive chair, Apollo promises not to spin you out of orbit..

# **Customize**

The wide seating surfaces feel open and relaxed accommodating various user sizes..

Base

Armrest

Mechanism

Spring Head Mechanism

Silver Cantilever Base