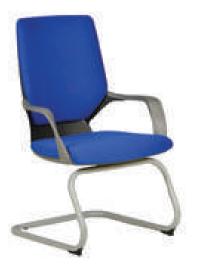

# **Customize**

The wide seating surfaces feel open and relaxed accommodating various user sizes..

Base

Armrest

Mechanism

Spring Head Mechanism

Silver Cantilever Base

Cantilever base of welded 27mm diameter tubular steel finished in silver epoxy powder coating.