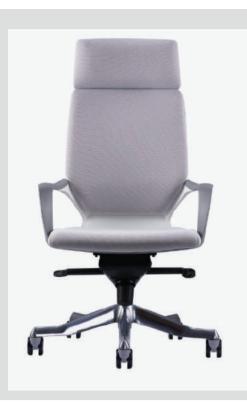

# Apollo

Apollo brings style into your workplace with its swooping wraparound armrest and curvaceous profile. Its ease of use aims to integrate seamlessly into your work day.

From task to executive chair, Apollo promises not to spin you out of orbit..

# **Customize**

The wide seating surfaces feel open and relaxed accommodating various user sizes..

Base

Armrest

Mechanism

Spring Head Mechanism

Silver Cantilever Base

#### Base

Standard Studio Base of moulded black polypropylene (100% recycable). Optional Five-star Stiletto base of diecast aluminium alloy (100% recyclable) in epoxy powder coating or polished finish.