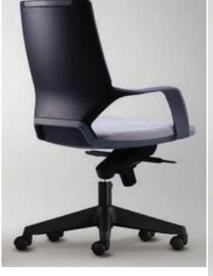

# Apollo

Apollo brings style into your workplace with its swooping wraparound armrest and curvaceous profile. Its ease of use aims to integrate seamlessly into your work day.

From task to executive chair, Apollo promises not to spin you out of orbit..

# **Customize**

The wide seating surfaces feel open and relaxed accommodating various user sizes..

Base

Armrest

Mechanism

Spring Head Mechanism

Silver Cantilever Base

#### Mechanism

Advanced Swivel-tilt mechanisms provides Tilt tension control, multiposition Tilt lock and pneumatic seat height control.

Basic Swivel-tilt chair employs a Spring-head mechanisms with 2 position Tilt Lock and pneumatic seat height control.